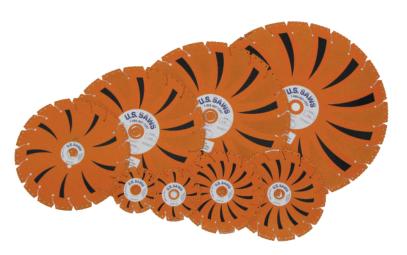

## **U.S.SAWS Premium Tiger Tooth Blades**

U.S.SAWS Premium Tiger Tooth Blade is constructed with a vacum braised technology allowing the use of a diamond grit blade for exceptionally fast, smooth cutting in nearly all materials. The premium cutting blade is constructed with a side grit protection. The Tiger Tooth blade will give you the best value per cut.

## Features:

- Vacuum braised diamond grit blade for exceptionally fast, smooth cutting in nearly all materials
- Best value per cut
- Side grit protection
- Not recommended for concrete or asphalt applications
- Life measured in hundreds of cuts in pipe cutting applications
- Dual arbor for use in both 1" and 20 mm saws

| Part Number | Description     |
|-------------|-----------------|
| APB45080    | 4.5"x.080"x7/8" |
| APB07090E   | 7"x.090"x7/8"   |
| APB08095E   | 8"x.095"x1"     |
| APB12125    | 12"x.125"x1"    |
| APB14125    | 14"x.125"x1"    |
| APB14125C   | 14x125x20mm**   |
| APB16125    | 16"x.125"x1"    |