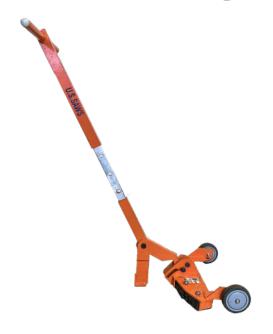

## **U.S.SAWS 5 Magnet Megatron Magnetic Lid Lifter**

U.S.SAWS Magnetic Lifting Systems are versatile tools with the power to get the heavy lifting done while avoiding back injuries associated with lifting manhole covers.

\*Up to 350 lbs magnetic manhole lifting capacity

The 5 Magnet Megatron Break 'N Take Magnetic Manhole Lifter comes equipped with a carry shoe and extendable utility handle.

## Features:

- Uses rare neodymium magnets that won't wear out
- 350 lb lifting capacity
- Impact protection guards around the magnets
- Affordable, durable, and portable
- Storage base protects magnets during transportation