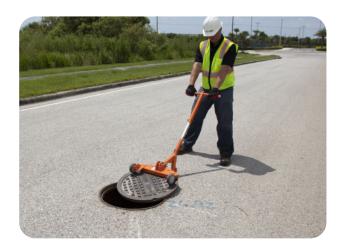

## **EASY TO OPERATE**

Step 1: Place magnet on edge of manhole lid Step 2: Push down on handle to "break" seal

Step 3: Pull towards you to remove lid

Step 4: Push forward to remove magnet