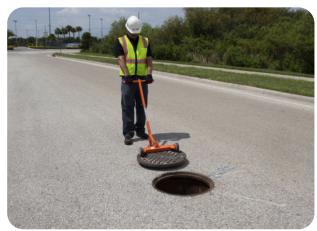

## **EASY TO OPERATE**

Step 1: Place magnet on edge of manhole lid Step 2: Push down on handle to "break" seal

Step 3: Pull towards you to remove lid

Step 4: Push forward to remove magnet