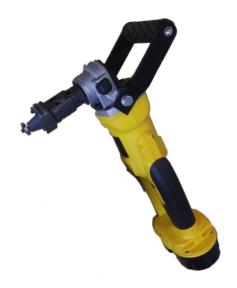

## **U.S.SAWS Bevel Buddy**

U.S.SAWS Bevel Buddy is an all-in-one solution to working with pvc pipe. The cordless bevelling system allows the user to bevel pipe faster than would be possible with simple hand tools. Its compact size ensures that it will be helpful at any site, big or small.

## Features:

- Faster than hand saws
- Battery operated
- Beveler is adjustable for ALL sizes of pipe
- Special handle for working in trench
- Lightweight for easy handling in trenches
- Bevel 6" to 16" diameter pipe

| Model       | Bevel Buddy    |
|-------------|----------------|
| Beveler     | 16 Flute       |
| Battery     | 20 Volt DeWalt |
| Unit Weight | 22 lbs         |
| Part Number | US26559        |