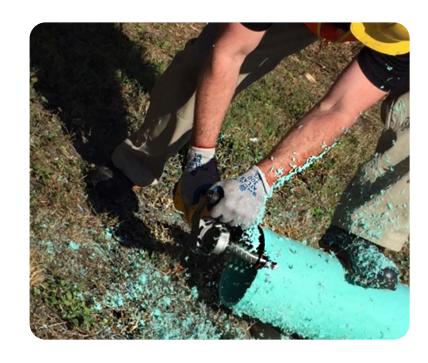

## **U.S.SAWS Bevel Buddy**

U.S.SAWS Bevel Buddy is an all-in-one solution to working with pvc pipe. The cordless bevelling system allows the user to bevel pipe faster than would be possible with simple hand tools. Its compact size ensures that it will be helpful at any site, big or small.

System Includes: 110V battery charger, (2) batteries, carry case and 16 flute beveler

20 Volt DeWalt Battery

16 Flute Beveler

**Gripping Handle** 

## Features:

- Faster than hand saws
- Battery operated
- Beveler is adjustable for ALL sizes of pipe
- Special handle for working in trench
- Lightweight for easy handling in trenches
- Bevel 6" to 16" diameter pipe