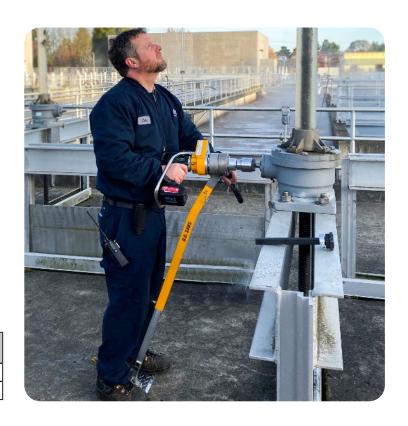

## **U.S.SAWS Valve Exerciser - Treatment Plant Application**

**U.S.SAWS** Valve Exerciser - Treatment Plant Application (US75060) is a powerful, lightweight, battery-operated unit designed to take away from labor-intensive hand-cranking motion in a water reclamation plant.

## Features:

- One-piece leg design with attached stabilizing handle and adjusting leg piece
- Saves time and energy by taking away from manual hand cranking
- Significantly decreases the probability of on the job injuries

Attachment Kit Includes: (Sluice Gates) PN: US75060

- Hydrant handle assembly
- Storage bag for legs & extensions
- Extendable and adjustable legs with a flat foot platform (height range: 3ft - 5 ft)

| Model       | Valve Exerciser Deluxe<br>Package | Treatment Plant<br>Kit |
|-------------|-----------------------------------|------------------------|
| Part Number | US75005                           | US75060                |
| Weight      | 150 lbs                           | 30 lbs                 |