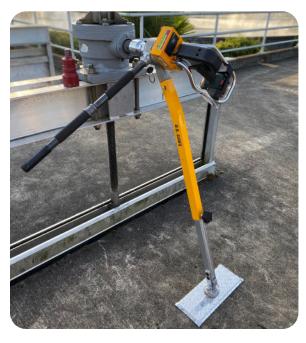

## **U.S.SAWS Valve Exerciser - Treatment Plant Application**

**U.S.SAWS** Valve Exerciser - Treatment Plant Application (US75060) is a powerful, lightweight, battery-operated unit designed to take away from labor-intensive hand-cranking motion in a water reclamation plant.

Attachment Kit Includes: (Sluice Gates) PN: US75060

- Hydrant handle assembly
- Storage bag for legs & extensions
- Extendable and adjustable legs with a flat foot platform (height range: 3ft - 5 ft)

| Model       | Valve Exerciser Deluxe<br>Package | Treatment Plant<br>Kit |
|-------------|-----------------------------------|------------------------|
| Part Number | US75005                           | US75060                |
| Weight      | 150 lbs                           | 30 lbs                 |