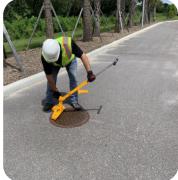

#### EASY TO OPERATE

- Step 1: Place magnet on edge of manhole lid
- Step 2: Push down on handle to "break" seal
- Step 3: Pull towards you to remove lid
- Step 4: Push forward to remove magnet