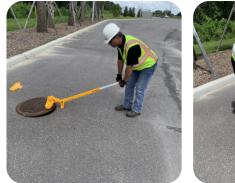

#### EASY TO OPERATE

- Step 1: Place magnet on edge of manhole lid
- Step 2: Push down on handle to "break" seal
- Step 3: Pull towards you to remove lid
- Step 4: Push forward to remove magnet