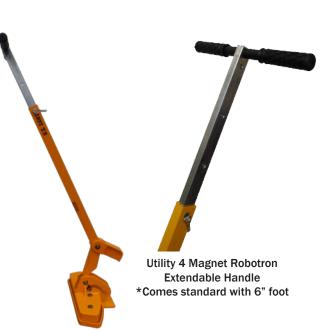

### **U.S.SAWS Utility 4 Magnet Robotron**

U.S.SAWS Utility 4 Magnet Robotron magnetic manhole lifter that lifts larger diameter and more heavier manhole covers with ease. The U.S.SAWS Utility 4 Magnet Robotron features an extendable handle allowing for a further reach. Our Magnetic Lifting Systems are versatile tools with the power to get the heavy lifting done while avoiding back injuries associated with lifting manhole covers.

\*Up to 325 lbs Magnetic Manhole Lifting Capacity

#### Features:

- Uses rare neodymium magnets that won't wear out
- Lifting capacity of 325 lbs
- Impact protection guards around the magnets
- Affordable, durable, and portable
- Storage base protects magnets during transportation