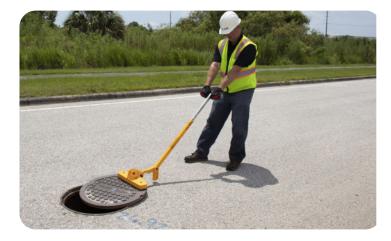

#### EASY TO OPERATE

- Step 1: Place magnet on edge of manhole lid
- Step 2: Push down on handle to "break" seal
- Step 3: Pull towards you to remove lid
- Step 4: Push forward to remove magnet