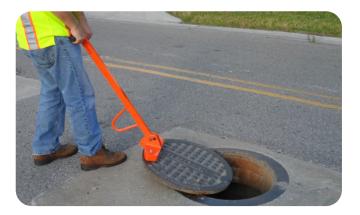

### **U.S.SAWS 3 Magnet Break N' Take**

U.S.SAWS 3 Magnet Break N' Take allows users to quickly, safely, and magnetically remove and replace manhole covers weighing up to 150 lbs.

Our Break N' Take Magnetic Manhole line does the heavy lifting for you, along with minimizing stress and strain on the back and body. The ergonomic design of our system allows even a single person to lift and move a heavy manhole cover with ease.

#### EASY TO OPERATE

Step 1: Place magnet on edge of manhole lid Step 2: Push down on handle to "break" seal Step 3: Pull towards you to remove lid Step 4: Push forward to remove magnet