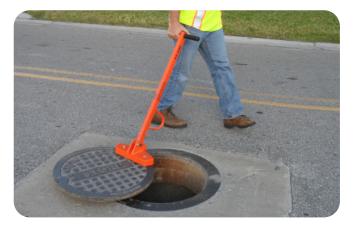

### **U.S.SAWS 3 Magnet Break N' Take**

U.S.SAWS 3 Magnet Break N' Take allows users to quickly, safely, and magnetically remove and replace manhole covers weighing up to 150 lbs.

Our Break N' Take Magnetic Manhole line does the heavy lifting for you, along with minimizing stress and strain on the back and body. The ergonomic design of our system allows even a single person to lift and move a heavy manhole cover with ease.

#### EASY TO OPERATE

Step 1: Place magnet on edge of manhole lid Step 2: Push down on handle to "break" seal Step 3: Pull towards you to remove lid Step 4: Push forward to remove magnet