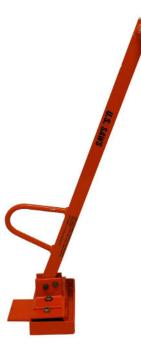

### **U.S.SAWS 3 Magnet Break N' Take**

U.S.SAWS 3 Magnet Break N' Take allows users to quickly, safely, and magnetically remove and replace manhole covers weighing up to 150 lbs.

Our Break N' Take Magnetic Manhole line does the heavy lifting for you, along with minimizing stress and strain on the back and body. The ergonomic design of our system allows even a single person to lift and move a heavy manhole cover with ease.

#### Features:

- Uses rare neodymium magnets that won't wear out
- 150 lb lifting capacity
- · Impact protection guards around the magnets
- Affordable, durable, and portable
- Storage base protects magnets during transportation

| Model            | 3 Magnet Break N' Take |
|------------------|------------------------|
| Lifting Capacity | 150 lbs                |
| Magnets Used     | 3 Magnets              |
| Aluminum Chassis | Orange                 |
| Unit Weight      | 15 lbs                 |
| Base Dimensions  | 10" x 5"               |
| Unit Height      | 34"                    |
| Part Number      | US30178                |