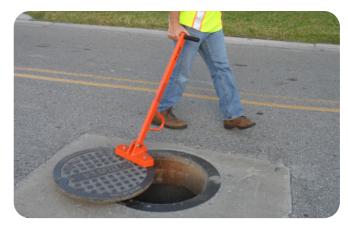

## **3 MAGNET BREAK N' TAKE**

The U.S.SAWS 3 Magnet Break N' Take allows users to quickly, safely, and magnetically remove and replace manhole covers weighing up to 150 lbs.

Our Break N' Take Magnetic Manhole line does the heavy lifting for you, along with minimizing stress and strain on the back and body. The ergonomic design of our system allows even a single person to lift and move a heavy manhole cover with ease.

## **EASY TO OPERATE**

Step 1: Place magnet on edge of manhole lid

Step 2: Push down on handle to "break" seal

Step 3: Pull towards you to remove lid

Step 4: Push forward to remove magnet