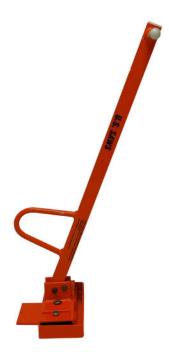

## **3 MAGNET BREAK N' TAKE**

The U.S.SAWS 3 Magnet Break N' Take allows users to quickly, safely, and magnetically remove and replace manhole covers weighing up to 150 lbs.

Our Break N' Take Magnetic Manhole line does the heavy lifting for you, along with minimizing stress and strain on the back and body. The ergonomic design of our system allows even a single person to lift and move a heavy manhole cover with ease.

## Features:

**Unit Height** 

Part Number

- Uses rare neodymium magnets that won't wear out
- 150 lb lifting capacity
- Impact protection guards around the magnets
- Affordable, durable, and portable
- Storage base protects magnets during transportation

| Model            | 3 Magnet Break N' Take |
|------------------|------------------------|
| Lifting Capacity | 150 lbs                |
| Magnets Used     | 3 Magnets              |
| Aluminum Chassis | Orange                 |
| Unit Weight      | 15 lbs                 |
| Base Dimensions  | 10" x 5"               |