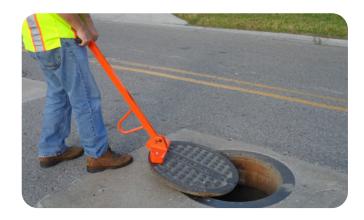

## **3 MAGNET BREAK N' TAKE**

The U.S.SAWS 3 Magnet Break N' Take allows users to quickly, safely, and magnetically remove and replace manhole covers weighing up to 150 lbs.

Our Break N' Take Magnetic Manhole line does the heavy lifting for you, along with minimizing stress and strain on the back and body. The ergonomic design of our system allows even a single person to lift and move a heavy manhole cover with ease.

## **EASY TO OPERATE**

Step 1: Place magnet on edge of manhole lid

Step 2: Push down on handle to "break" seal

Step 3: Pull towards you to remove lid

Step 4: Push forward to remove magnet