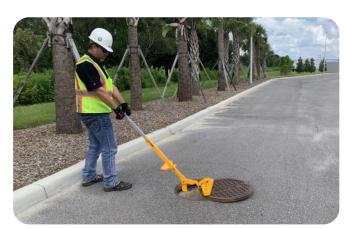

## **EASY TO OPERATE**

Step 1: Place magnet on edge of manhole lid

Step 2: Push down on handle to "break" seal

Step 3: Pull towards you to remove lid

Step 4: Push forward to remove magnet