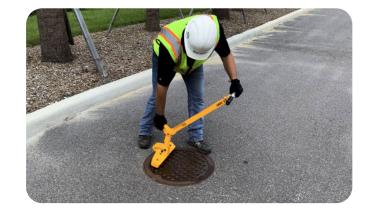

## **EASY TO OPERATE**

Step 1: Place magnet on edge of manhole lid

Step 2: Push down on handle to "break" seal

Step 3: Pull towards you to remove lid

Step 4: Push forward to remove magnet