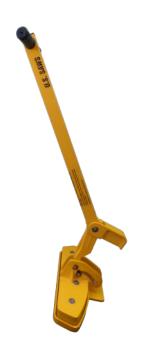

## **4 MAGNET ROBOTRON**

U.S.SAWS 4 Magnet Robotron magnetic manhole lifter that lifts larger diameter and more heavier manhole covers with ease. Our Magnetic Lifting Systems are versatile tools with the power to get the heavy lifting done while avoiding back injuries associated with lifting manhole covers.

## Features:

- Uses rare neodymium magnets that won't wear out
- 300 lb lifting capacity
- Impact protection guards around the magnets
- Affordable, durable, and portable
- Storage base protects magnets during transportation

| Model            | 4 Magnet Robotron |
|------------------|-------------------|
| Lifting Capacity | 300 lbs           |
| Magnets Used     | 4 Magnets         |
| Aluminum Chassis | Yellow            |
| Unit Weight      | 18 lbs            |
| Base Dimensions  | 16" x 7"          |
| Unit Height      | 34"               |
| Part Number      | US30188RT         |