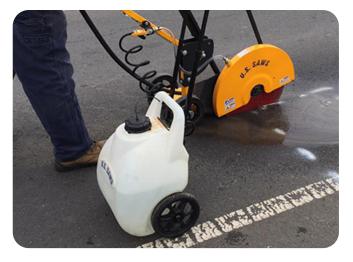

## **5 GALLON BATTERY OPERATED TANK**

The 5 gallon pump has a flow rate of up to 1 gallon per minute and battery life of up to 8 hours. The oversized wheels and lifting handle allow you to get around the job site easily.

Includes: 5 Gallon Battery Operated Water Feed Tank with Charger, Collapsible Handle & (2) 6" Wheels

- 5 gallon durable Polyethylene Tank
- 12 Volt Pump, 1 GPM Pump
- Battery Fully recharges in 2 hours
- Weatherproof Components
- Adjustable Spray Nozzle