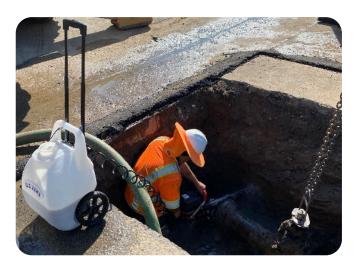

## **5 GALLON BATTERY OPERATED TANK**

The 5 gallon pump has a flow rate of up to 1 gallon per minute and battery life of up to 8 hours. The oversized wheels and lifting handle allow you to get around the job site easily.

Includes: 5 Gallon Battery Operated Water Feed Tank with Charger, Collapsible Handle & (2) 6" Wheels

- 5 gallon durable Polyethylene Tank
- 12 Volt Pump, 1 GPM Pump
- Battery Fully recharges in 2 hours
- Weatherproof Components
- Adjustable Spray Nozzle