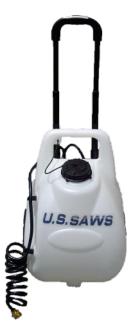

## **5 GALLON BATTERY OPERATED TANK**

The 5 gallon pump has a flow rate of up to 1 gallon per minute and battery life of up to 8 hours. The oversized wheels and lifting handle allow you to get around the job site easily.

Includes: 5 Gallon Battery Operated Water Feed Tank with Charger, Collapsible Handle & (2) 6" Wheels

- 5 gallon durable Polyethylene Tank
- 12 Volt Pump, 1 GPM Pump
- Battery Fully recharges in 2 hours
- Weatherproof Components
- Adjustable Spray Nozzle