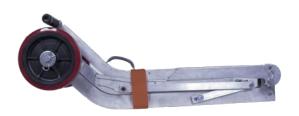

## **ALUMINUM HEAVY DUTY COLLAPSIBLE DOLLY**

The U.S.SAWS Aluminium Heavy Duty Lifter is a versatile tool with the power to get the heavy lifting done while avoiding back injuries associated with lifting manhole covers.

## Features:

- Folds down for shipping via UPS
- Store folded Dolly in truck or Gang Box
- Two lift positions
- Eliminates the use of pry bars
- Reduces injuries caused by handling covers
- Dolly breaks down for easy storage

| Model             | Aluminum Heavy Duty Lifter – Collapsible Dolly     |                                                    |
|-------------------|----------------------------------------------------|----------------------------------------------------|
| Magnet Options    | Heavy Duty, Supreme Duty, and<br>Mega Duty Magnets | Heavy Duty, Supreme Duty, and<br>Mega Duty Magnets |
| Aluminum Chassis  | Aluminum                                           | Aluminum                                           |
| Unit Weight       | 35 lbs                                             | 36 lbs                                             |
| Folded Dimensions | 36" x 12 1/2" x 11-5/8"                            | 36" x 12 1/2" x 11-5/8"                            |
| Wheels            | 8" Hard Wheels                                     | 10" Hard Wheels                                    |
| Part Number       | US30180                                            | US30182                                            |