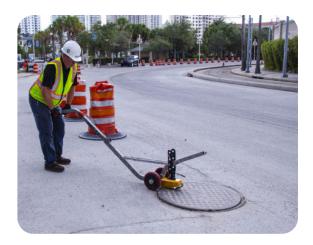

## **ALUMINUM HEAVY DUTY COLLAPSIBLE DOLLY**

The U.S.SAWS Aluminium Heavy Duty Lifter is a versatile tool with the power to get the heavy lifting done while avoiding back injuries associated with lifting manhole covers.

For Use with Heavy Duty, Supreme Duty, and Mega Duty Magnets

Kit Includes: Aluminium Heavy Duty Collapsible Dolly and 8" or 10" Hard Wheels