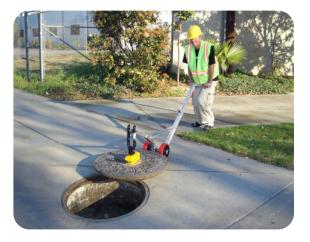

## **ALUMINUM HEAVY DUTY COLLAPSIBLE DOLLY**

The U.S.SAWS Aluminium Heavy Duty Lifter is a versatile tool with the power to get the heavy lifting done while avoiding back injuries associated with lifting manhole covers.

For Use with Heavy Duty, Supreme Duty, and Mega Duty Magnets

Kit Includes: Aluminium Heavy Duty Collapsible Dolly and 8" or 10" Hard Wheels