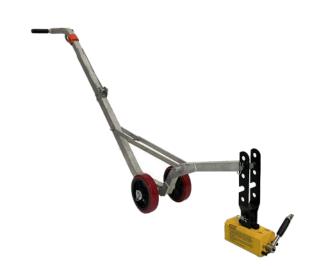

## **ALUMINUM HEAVY DUTY COLLAPSIBLE DOLLY**

The U.S.SAWS Aluminium Heavy Duty Collapsible Dolly Manhole Lifter is a versatile tool with the power to get the heavy lifting while avoiding back injuries associated with lifting manhole covers.

Recommended for covers up to 300 - 600 lbs

Kit Includes: Aluminium Heavy Duty Collapsible Dolly, 8" Hard Wheels & Heavy Duty or Supreme Duty Magnet

## Features:

- Dollies are collapsible for storage & transportation
- Dual-position lifting points to provide the power to break loose the most stubborn maintenance hole covers
- Eliminates the use of pry bars
- Moves utility hole covers up to 36 inches in diameter
- Uses rare neodymium magnets that won't wear out
- Reduces common injuries

| Model             | Aluminum Heavy Duty Collapsible Dolly |                         |
|-------------------|---------------------------------------|-------------------------|
| Magnet Options    | Heavy Duty Magnet                     | Supreme Duty Magnet     |
| Lifting Capacity  | 300 lbs                               | 600 lbs                 |
| Aluminum Chassis  | Aluminum                              | Aluminum                |
| Unit Weight       | 60 lbs                                | 60 lbs                  |
| Folded Dimensions | 36" x 12 1/2" x 11-5/8"               | 36" x 12 1/2" x 11-5/8" |
| Wheels            | 8" Hard Wheels                        | 8" Hard Wheels          |
| Part Number       | US30185                               | US30186                 |