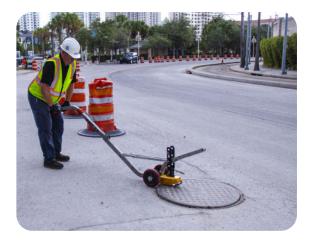

## **ALUMINUM HEAVY DUTY COLLAPSIBLE DOLLY**

The U.S.SAWS Aluminium Heavy Duty Collapsible Dolly Manhole Lifter is a versatile tool with the power to get the heavy lifting while avoiding back injuries associated with lifting manhole covers.

## Features:

- Dollies are collapsible for storage & transportation
- Dual-position lifting points to provide the power to break loose the most stubborn maintenance hole covers
- Eliminates the use of pry bars
- Moves utility hole covers up to 36 inches in diameter
- Uses rare neodymium magnets that won't wear out
- Reduces common injuries