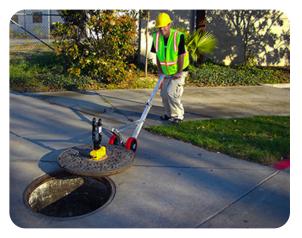

## **ALUMINUM HEAVY DUTY COLLAPSIBLE DOLLY**

The U.S.SAWS Aluminium Heavy Duty Collapsible Dolly Manhole Lifter is a versatile tool with the power to get the heavy lifting while avoiding back injuries associated with lifting manhole covers.

## Features:

- Dollies are collapsible for storage & transportation
- Dual-position lifting points to provide the power to break loose the most stubborn maintenance hole covers
- Eliminates the use of pry bars
- Moves utility hole covers up to 36 inches in diameter
- Uses rare neodymium magnets that won't wear out
- Reduces common injuries