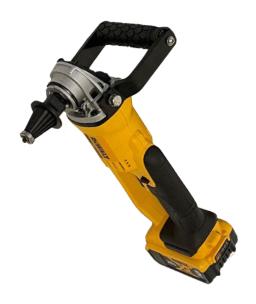

## **BEVEL BUDDY**

U.S.SAWS Bevel Buddy is an all-in-one solution to working with pvc pipe. The cordless bevelling system allows the user to bevel pipe faster than would be possible with simple hand tools. Its compact size ensures that it will be helpful at any site, big or small.

System Includes: 110V battery charger, (2) batteries, carry case and 16 flute beveler

20 Volt DeWalt Battery

16 Flute Beveler

**Gripping Handle** 

## Features:

- Faster than hand saws
- Battery operated
- Beveler is adjustable for ALL sizes of pipe
- Special handle for working in trench
- Lightweight for easy handling in trenches
- Bevel 6" to 16" diameter pipe