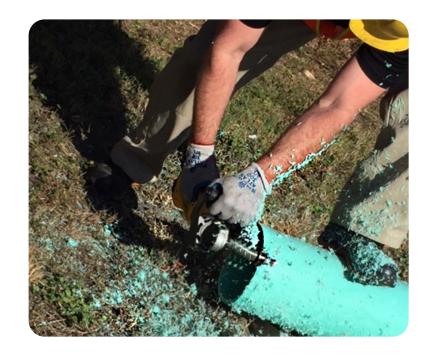

## **BEVEL BUDDY**

U.S.SAWS Bevel Buddy is an all-in-one solution to working with pvc pipe. The cordless bevelling system allows the user to bevel pipe faster than would be possible with simple hand tools. Its compact size ensures that it will be helpful at any site, big or small.

System Includes: 110V battery charger, (2) batteries, carry case and 16 flute beveler

20 Volt DeWalt Battery

16 Flute Beveler

**Gripping Handle** 

## Features:

- Faster than hand saws
- Battery operated
- Beveler is adjustable for ALL sizes of pipe
- Special handle for working in trench
- Lightweight for easy handling in trenches
- Bevel 6" to 16" diameter pipe