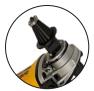

System Includes: 110V battery charger, (2) batteries, carry case and 16 flute beveler

20 Volt DeWalt Battery

16 Flute Beveler

**Gripping Handle** 

## Features:

- Faster than hand saws
- Battery operated
- Beveler is adjustable for ALL sizes of pipe
- Special handle for working in trench
- Lightweight for easy handling in trenches
- Bevel 6" to 16" diameter pipe