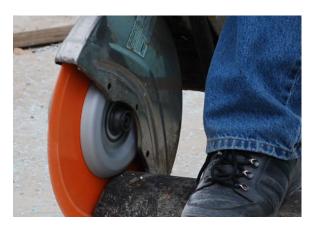

# **PVC BEVELLING - FOR CHOP SAWS**

- Easy to install and easy to use, it is simply the easiest way to bevel plastic pipe
- Inexpensive solution to bevelling plastic pipe in or out of the trench
- Models available to fit construction saws and 5/8-11 threaded grinders
- · Models vary depending on the application and make of saw

|                        | Application, Cutter Type & Part No.                     |                                   |                                     |
|------------------------|---------------------------------------------------------|-----------------------------------|-------------------------------------|
| Saw Make               | Large Diameter<br>C-900 & C-905 Pipe 16"-48"<br>3-Flute | MOST POPULÁR All PVC Pipe 8-Flute | SDR Pipe<br>and all PVC<br>16-Flute |
| Husqvarna              | US24040                                                 | US24060                           | US24050                             |
| Husqvarna New '19      |                                                         | US24066                           |                                     |
| STIHL                  | US24041                                                 | US24061                           | US24051                             |
| iLube                  | US24043                                                 | US24063                           | US24054                             |
| Right Angle<br>Grinder | N/A                                                     | US24064                           | US24032                             |