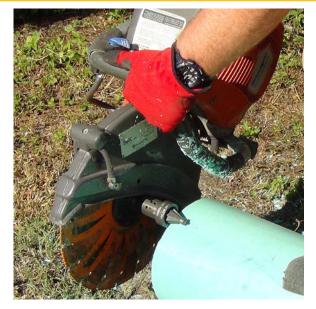

# **PVC BEVELLING - FOR CHOP SAWS**

- Easy to install and easy to use, it is simply the easiest way to bevel plastic pipe
- Inexpensive solution to bevelling plastic pipe in or out of the trench
- Models available to fit construction saws and 5/8-11 threaded grinders
- · Models vary depending on the application and make of saw

|                        | Application, Cutter Type & Part No.                     |                                   |                                     |
|------------------------|---------------------------------------------------------|-----------------------------------|-------------------------------------|
| Saw Make               | Large Diameter<br>C-900 & C-905 Pipe 16"-48"<br>3-Flute | MOST POPULÁR All PVC Pipe 8-Flute | SDR Pipe<br>and all PVC<br>16-Flute |
| Husqvarna              | US24040                                                 | US24060                           | US24050                             |
| Husqvarna New '19      |                                                         | US24066                           |                                     |
| STIHL                  | US24041                                                 | US24061                           | US24051                             |
| iLube                  | US24043                                                 | US24063                           | US24054                             |
| Right Angle<br>Grinder | N/A                                                     | US24064                           | US24032                             |