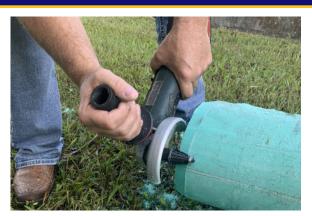

# **PVC BEVELLING - FOR CHOP SAWS**

- Easy to install and easy to use, it is simply the easiest way to bevel plastic pipe
- Inexpensive solution to bevelling plastic pipe in or out of the trench
- Models available to fit construction saws and 5/8-11 threaded grinders
- · Models vary depending on the application and make of saw

|                        | Application, Cutter Type & Part No.                     |                                   |                                     |
|------------------------|---------------------------------------------------------|-----------------------------------|-------------------------------------|
| Saw Make               | Large Diameter<br>C-900 & C-905 Pipe 16"-48"<br>3-Flute | MOST POPULÁR All PVC Pipe 8-Flute | SDR Pipe<br>and all PVC<br>16-Flute |
| Husqvarna              | US24040                                                 | US24060                           | US24050                             |
| Husqvarna New '19      |                                                         | US24066                           |                                     |
| STIHL                  | US24041                                                 | US24061                           | US24051                             |
| iLube                  | US24043                                                 | US24063                           | US24054                             |
| Right Angle<br>Grinder | N/A                                                     | US24064                           | US24032                             |