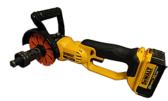

## HAND-HELD PIPE BEVELLER

U.S.SAWS hand-held bevelers are an all-in-one solution to working with sewer pipe. The cordless bevelling system allows the user to cut and then bevel your pipe faster than would be possible with simple hand tools. Its compact size ensures that it will be useful at any site, big or small.

#### **SEWER BUDDY ASSEMBLY PACKAGE**

**PART NUMBER: US26550** 

Package Includes: 20V DeWalt Grinder, 110V charger, 4.5" Tiger Tooth Blade, 16 Flute Beveler, (2) batteries, carrying case, and wrenches