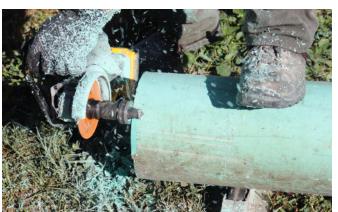

# **PVC BEVELLING - UNIVERSAL THREAD ON BEVELER**

#### Features:

- Easily attached to 5/8-11 threaded right angle grinder
- Bevel 6" to 16" Pipe
- Quickly and effortlessly bevel PVC and other plastic pipes