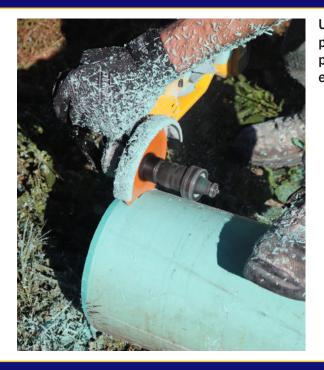

# **PVC BEVELLING - UNIVERSAL THREAD ON BEVELER**

#### Features:

- Easily attached to 5/8-11 threaded right angle grinder
- Bevel 6" to 16" Pipe
- Quickly and effortlessly bevel PVC and other plastic pipes

# 16 FLUTE BEVELER PART NUMBER: US24034