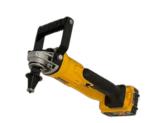

## HAND-HELD PIPE BEVELLER

U.S.SAWS hand-held bevelers are an all-in-one solution to working with sewer pipe. The cordless bevelling system allows the user to cut and then bevel your pipe faster than would be possible with simple hand tools. Its compact size ensures that it will be useful at any site, big or small.

#### **BEVEL BUDDY ASSEMBLY PACKAGE**

**PART NUMBER: US26559** 

Package Includes: 20V DeWalt Grinder, 110V battery charger, 2 batteries, carry case & 16 flute Beveler