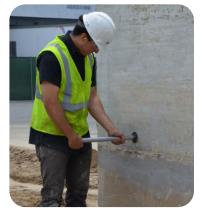

## **CORE EZ CORE DRILLING**

The U.S.SAWS Core EZ Core® makes core drilling easy by utilizing standard 110 V power. The Core EZ® is lightweight, portable, and easy to use. The system is designed with an anchor bolt and guidepost to allow faster, cleaner cutting in close quarters and prevents damage to the surface being drilled.