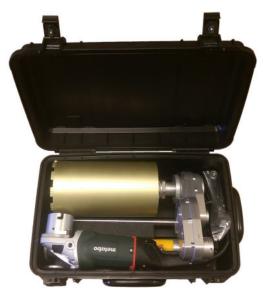

<u>Deluxe Package Includes:</u> Grinder, Grinder Coupling\*, Guide Post, Water Feed Tube, Hex Core Bit Adapter, Gearbox, Carry Case

Core EZ

US28000

24" x 17" x 11"

65 lbs

3" - 10" Core Bits (not included)

115V (minimum 15 amps)

W24-230 9" Metabo Grinder

- · All equipment fits in one case
- Fits in tight spaces