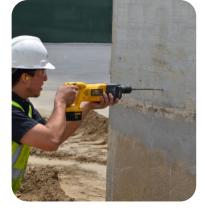

## **CORE EZ CORE DRILLING**

The U.S.SAWS Core EZ Core® makes core drilling easy by utilizing standard 110 V power. The Core EZ® is lightweight, portable, and easy to use. The system is designed with an anchor bolt and guidepost to allow faster, cleaner cutting in close quarters and prevents damage to the surface being drilled.