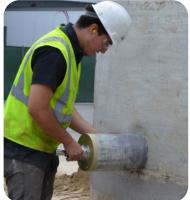

## **CORE EZ CORE DRILLING**

The U.S.SAWS Core EZ Core® makes core drilling easy by utilizing standard 110 V power. The Core EZ® is lightweight, portable, and easy to use. The system is designed with an anchor bolt and guidepost to allow faster, cleaner cutting in close quarters and prevents damage to the surface being drilled.