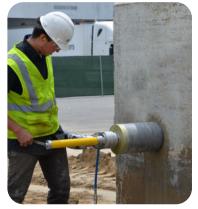

## **CORE EZ CORE DRILLING**

The U.S.SAWS Core EZ Core® makes core drilling easy by utilizing standard 110 V power. The Core EZ® is lightweight, portable, and easy to use. The system is designed with an anchor bolt and guidepost to allow faster, cleaner cutting in close quarters and prevents damage to the surface being drilled.

The Core EZ Core Mate<sup>®</sup> bits have an open back design with special adapters for use with any traditional 1-1/4" threaded adapter, meaning full compatibility with your existing drilling machine.

## Features:

Model

Capacity

Motor

Part Number

Dimensions Weight

**Electrical Requirements** 

- Lightweight
- Easy and fast set-up and break-down
- No measuring off-sets
- Won't damage surfaces
- Unit holds the core once drilling is complete

Core EZ

US28000

24" x 17" x 11"

65 lbs

3" - 10" Core Bits (not included)

115V (minimum 15 amps)

W24-230 9" Metabo Grinder

- · All equipment fits in one case
- Fits in tight spaces