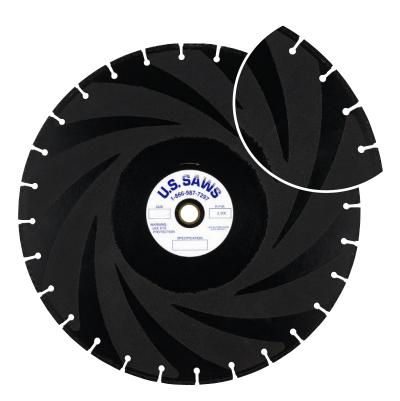

## **EPB: PIPE PIRANHA DIAMOND BLADE**

Pipe Piranha Diamond Blade

The Pipe Piranha is a premium diamond blade for cutting all types of pipe. This blade is capable of cutting concrete however, blade life will be limited.

Applications: Ductile Iron Pipe, Plastic Pipe, Clay Pipe, Reinforced Concrete Pipe Usage: Handheld Saws, Chop Saws, Walk Behind Saws (low horsepower - 20HP or less)

| Part Number | Blade Size       |
|-------------|------------------|
| EPB12125    | 12x125x1 - 20mm* |
| EPB14125    | 14x125x1 - 20mm* |
| EPB14125C   | 14x125x5mmx20mm  |
| EPB16125    | 16x125x1 - 20mm* |