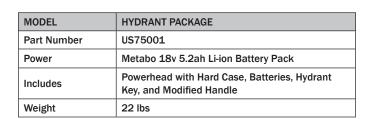

Package Includes: Powerhead with hard case, batteries, hydrant key, and modified handle

POWER HEAD

**HYDRANT KEY** 

**BATTERY POWERED** 

**MODIFIED HANDLE** 