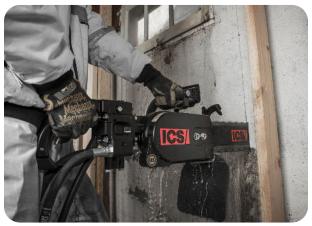

## **ICS 890F4 HYDRAULIC POWER CUTTER**

The ICS 890 Series hydraulic cutting system offers the superior strength of FORCE4® technology.

From the redesigned, more durable rear handle, to the easy to replace drive sprocket, this power cutter is engineered to stand up to your toughest jobs.

In a package that exceeds industry standards, this sleek powerhouse is packed with features designed to make it work as hard as you do.

Package Includes: ICS Model 890F4 Hydraulic Saw (12gpm) with 20" Guide Bar & Power Grit Chain