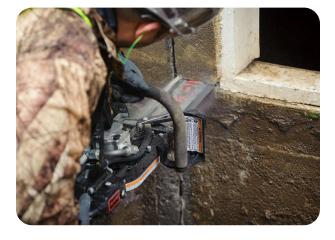

## **ICS 890F4 HYDRAULIC POWER CUTTER**

The ICS 890 Series hydraulic cutting system offers the superior strength of FORCE4® technology.

From the redesigned, more durable rear handle, to the easy to replace drive sprocket, this power cutter is engineered to stand up to your toughest jobs.

In a package that exceeds industry standards, this sleek powerhouse is packed with features designed to make it work as hard as you do.

Package Includes: ICS Model 890F4 Hydraulic Saw (12gpm) with 20" Guide Bar & Power Grit Chain