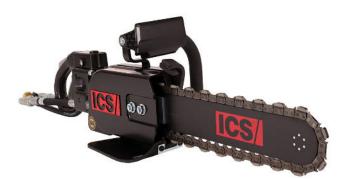

## **ICS 890F4 HYDRAULIC POWER CUTTER**

The ICS 890 Series hydraulic cutting system offers the superior strength of FORCE4® technology.

From the redesigned, more durable rear handle, to the easy to replace drive sprocket, this power cutter is engineered to stand up to your toughest jobs.

In a package that exceeds industry standards, this sleek powerhouse is packed with features designed to make it work as hard as you do.

Package Includes: ICS Model 890F4 Hydraulic Saw (12gpm) with 20" Guide Bar & Power Grit Chain

## Features:

- Redesigned rear handle offers improved ergonomic cutting and greater durability
- 3 scratch resistant bubble levels for more accurate vertical and horizontal cutting
- New drive sprocket design allows for quick replacement in the field
- Universal motor across 890 series power cutter platforms and compatible with ICS 880 series power cutter
- Available with 1 ft and 8 ft hoses; ½ in quick disconnects included for convenience
- New secondary water shut off valve for flow metering and water conservation

| Model            | ICS 890F4       |
|------------------|-----------------|
| Part Number      | US72015         |
| Weight           | 28 lbs          |
| Bar Length       | Up to 25 in     |
| Motor Speed      | 6100 rpm        |
| Torque           | 122 in - Ibs    |
| Horsepower       | 6 hp            |
| Hydraulic Supply | 8 gpm, 2500 psi |
| Water Supply     | Minimum 20 psi  |