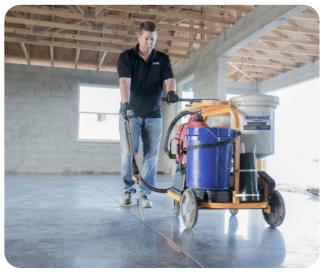

## **U.S.SAWS One Man Polymer Pump**

The U.S.SAWS new and innovative design of the polymer pump allows one person to control the pump's position with one hand while dispensing the joint filler with the other. Left and right-handed operations are comfortable with the double-sided "T" handle. This "One Man Pump" allows other workers to handle different tasks while one person is filling joints.