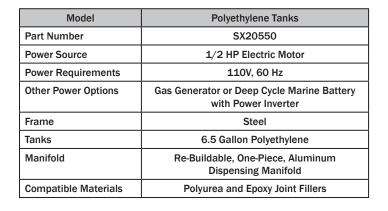

## Features:

- The new design of this joint fill pump allows for oneperson operation
- The unit comes standard with a 1:1 component ratio, but a 2:1 component ratio is available
- · Lower tanks make filling easier
- Dedicated storage area for generator or battery
- · Waste bucket holder for fewer drips on the floor
- · Enclosed box for tools storage