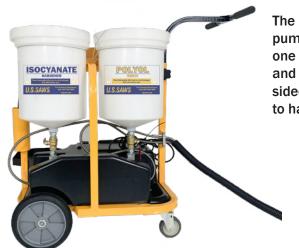

## **U.S.SAWS One Man Polymer Pump**

The U.S.SAWS new and innovative design of the polymer pump allows one person to control the pump's position with one hand while dispensing the joint filler with the other. Left and right-handed operations are comfortable with the double-sided "T" handle. This "One Man Pump" allows other workers to handle different tasks while one person is filling joints.

## Features:

- The new design of this joint fill pump allows for oneperson operation
- The unit comes standard with a 1:1 component ratio, but a 2:1 component ratio is available
- · Lower tanks make filling easier
- Dedicated storage area for generator or battery
- · Waste bucket holder for fewer drips on the floor
- · Enclosed box for tools storage