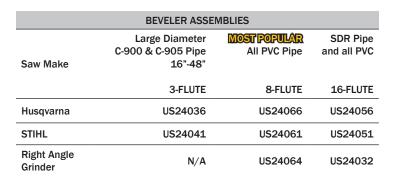

## **BEVELLING EQUIPMENT**

U.S.SAWS offers a line of bevelling attachments that allow the user to bevel or bevel while you cut. We have designed the unit to eliminate the practice of using the side of an abrasive cut off blade. Making this a cost-effective method when compared to cut-off blades. The attachment is easy to install and use; once attached, the user can efficiently bevel plastic pipe in or out of the trench. We also offer a variety of models depending on the application and make of the saw.

## Features:

- Easy to install and easy to use, it is simply the easiest way to bevel plastic pipe
- Inexpensive solution to bevelling plastic pipe in or out of the trench
- Can be attached or removed easily without disturbing the blade
- Models available to fit construction saws and 5/8-11 threaded grinders
- · Models vary depending on the application and make of saw