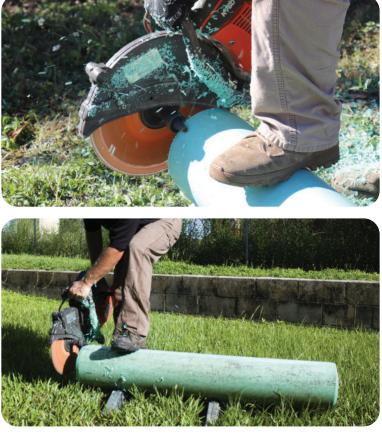

## **BEVELLING EQUIPMENT**

U.S.SAWS offers a line of bevelling attachments that allow the user to bevel or bevel while you cut. We have designed the unit to eliminate the practice of using the side of an abrasive cut off blade. Making this a cost-effective method when compared to cut-off blades. The attachment is easy to install and use; once attached, the user can efficiently bevel plastic pipe in or out of the trench. We also offer a variety of models depending on the application and make of the saw.

U.S.SAWS bevelling attachments allow for the operator to bevel quickly, safely and efficiently.

## Features:

- Easy to install and easy to use, it is simply the easiest way to bevel plastic pipe
- Inexpensive solution to bevelling plastic pipe in or out of the trench
- Can be attached or removed easily without disturbing the blade
- Models available to fit construction saws and 5/8-11 threaded grinders
- · Models vary depending on the application and make of saw