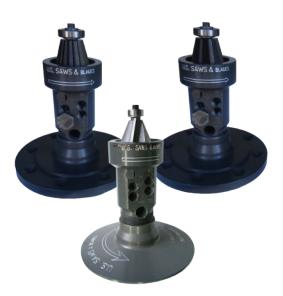

## **BEVELLING EQUIPMENT**

U.S.SAWS offers a line of bevelling attachments that allow the user to bevel or bevel while you cut. We have designed the unit to eliminate the practice of using the side of an abrasive cut off blade. Making this a cost-effective method when compared to cut-off blades. The attachment is easy to install and use; once attached, the user can efficiently bevel plastic pipe in or out of the trench. We also offer a variety of models depending on the application and make of the saw.

## Features:

- Easy to install and easy to use, it is simply the easiest way to bevel plastic pipe
- Inexpensive solution to bevelling plastic pipe in or out of the trench
- Can be attached or removed easily without disturbing the blade
- Models available to fit construction saws and 5/8-11 threaded grinders
- · Models vary depending on the application and make of saw