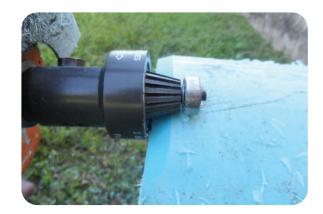

## **BEVELERS FOR STIHL**

PN: US24051

The U.S.SAWS Bevelers are designed to bevel PVC and other plastic pipes to help reduce torn gaskets at joints. The Beveler is for underground pipe contractors, municipal water departments and wholesale pipe sellers. The Beveler mounts to your existing STIHL saw with no special tools and can be easily removed when not in use.

This device is safer than traditional beveling methods and does a better job. The Beveler is made of alloy aluminium and features a replaceable D2 High-Chromium cutting head.

U.S.SAWS Bevelers are available in 3, 8 and 16 Flute.

## Features:

- Easy to install and easy to use, it is merely the easiest way to bevel plastic pipe
- An inexpensive solution to bevelling plastic pipe in or out of the trench
- Fits STIHL Saws
- The Beveller can be attached or removed without disturbing the blade