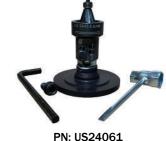

| BEVELLER ASSEMBLIES |                                                   |                                      |                                        |
|---------------------|---------------------------------------------------|--------------------------------------|----------------------------------------|
| Saw Size            | Large Diameter Pipe<br>16" and greater<br>3-Flute | MOST POPULAR<br>6" to 16"<br>8-Flute | SDR & PVC Pipe<br>6" - 16"<br>16-Flute |
| STIHL               | US24041                                           | US24061                              | US24051                                |