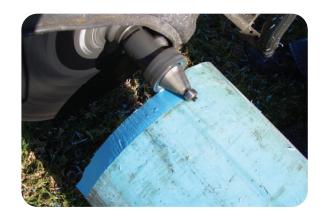

## **BEVELERS FOR STIHL**

PN: US24051

The U.S.SAWS Bevelers are designed to bevel PVC and other plastic pipes to help reduce torn gaskets at joints. The Beveler is for underground pipe contractors, municipal water departments and wholesale pipe sellers. The Beveler mounts to your existing STIHL saw with no special tools and can be easily removed when not in use.

This device is safer than traditional beveling methods and does a better job. The Beveler is made of alloy aluminium and features a replaceable D2 High-Chromium cutting head.

U.S.SAWS Bevelers are available in 3, 8 and 16 Flute.