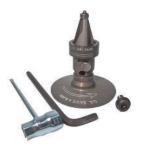

## U.S.SAWS

## **BEVELERS FOR STIHL**



PN: US24051



The U.S.SAWS Bevelers are designed to bevel PVC and other plastic pipes to help reduce torn gaskets at joints. The Beveler is for underground pipe contractors, municipal water departments and wholesale pipe sellers. The Beveler mounts to your existing STIHL saw with no special tools and can be easily removed when not in use.

This device is safer than traditional beveling methods and does a better job. The Beveler is made of alloy aluminium and features a replaceable D2 High-Chromium cutting head.

U.S.SAWS Bevelers are available in 3, 8 and 16 Flute.



PN: US24041

## Features:

- Easy to install and easy to use, it is merely the easiest way to bevel plastic pipe
- An inexpensive solution to bevelling plastic pipe in or out of the trench
- Fits STIHL Saws
- The Beveller can be attached or removed without disturbing the blade





| BEVELLER ASSEMBLIES |                                                   |                                      |                                        |
|---------------------|---------------------------------------------------|--------------------------------------|----------------------------------------|
| Saw Size            | Large Diameter Pipe<br>16" and greater<br>3-Flute | MOST POPULAR<br>6" to 16"<br>8-Flute | SDR & PVC Pipe<br>6" - 16"<br>16-Flute |
| STIHL               | US24041