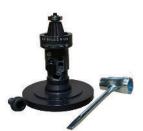

## **BEVELERS FOR STIHL**

PN: US24051

The U.S.SAWS Bevelers are designed to bevel PVC and other plastic pipes to help reduce torn gaskets at joints. The Beveler is for underground pipe contractors, municipal water departments and wholesale pipe sellers. The Beveler mounts to your existing STIHL saw with no special tools and can be easily removed when not in use.