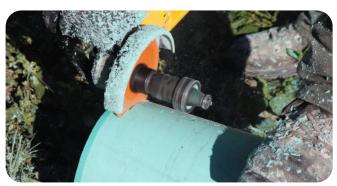

## **SEWER BUDDY**

U.S.SAWS Sewer Buddy is an all-in-one solution to working with sewer pipe. The cordless bevelling system allows the user to cut and then bevel your pipe faster than would be possible with simple hand tools. Its compact size ensures that it will be useful at any site, big or small.

System Includes: DeWalt cordless grinder, (2) batteries, 16-flute beveler, 4.5" Tiger Tooth™ blade, carrying case and wrenches

20 Volt DeWalt Battery

16 Flute Beveler

4.5" Tiger Tooth Blade

## Features:

- Faster than hand saws
- Upgraded DeWalt model DCG 412 with 20 volt lithium iron battery
- Battery operated
- Beveler is adjustable for ALL sizes of pipe
- Beveler is adjustable for 6"-16" sizes of pipe special handle for working in trench
- Lightweight for easy handling in trenches