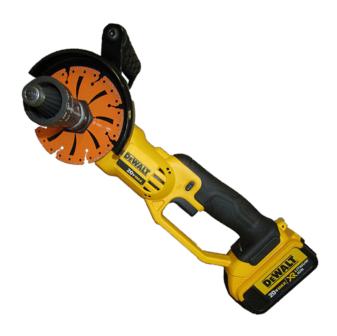

## **SEWER BUDDY**

U.S.SAWS Sewer Buddy is an all-in-one solution to working with sewer pipe. The cordless bevelling system allows the user to cut and then bevel your pipe faster than would be possible with simple hand tools. Its compact size ensures that it will be useful at any site, big or small.

System Includes: DeWalt cordless grinder, (2) batteries, 16-flute beveler, 4.5" Tiger Tooth™ blade, carrying case and wrenches

20 Volt DeWalt Battery

16 Flute Beveler

4.5" Tiger Tooth Blade

## Features:

- Faster than hand saws
- Upgraded DeWalt model DCG 412 with 20 volt lithium iron battery
- Battery operated
- Beveler is adjustable for ALL sizes of pipe
- Beveler is adjustable for 6"-16" sizes of pipe special handle for working in trench
- Lightweight for easy handling in trenches