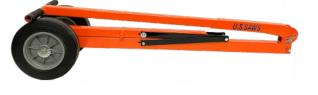

For Use With Heavy Duty, Supreme Duty, and Mega Duty Magnets

Kit Includes: Supreme Duty Collapsible Dolly and 10" Hard Wheels

- Folds down for shipping via UPS
- Store folded Dolly in truck or Gang Box
- Two lift positions
- Eliminates the use of pry bars
- · Reduces injuries caused by handling covers
- Dolly breaks down for easy storage

| Model             | Supreme Duty Collapsible Dolly                     |
|-------------------|----------------------------------------------------|
| Magnet Options    | Heavy Duty, Supreme Duty, and Mega Duty<br>Magnets |
| Aluminum Chassis  | Orange                                             |
| Unit Weight       | 50 lbs                                             |
| Folded Dimensions | 48.5" x 16" x 11.5"                                |
| Wheels            | 10" Hard Wheels                                    |
| Part Number       | US30115                                            |