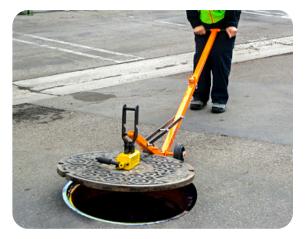

## SUPREME DUTY COLLAPSIBLE DOLLY

The U.S.SAWS Supreme Duty Collapsible Dolly Magnetic is a versatile tool with the power to get the heavy lifting done while avoiding back injuries associated with lifting manhole covers.

For Use With Heavy Duty, Supreme Duty, and Mega Duty Magnets

Kit Includes: Supreme Duty Collapsible Dolly and 10" Hard Wheels

- Folds down for shipping via UPS
- Store folded Dolly in truck or Gang Box
- Two lift positions
- Eliminates the use of pry bars
- · Reduces injuries caused by handling covers
- Dolly breaks down for easy storage