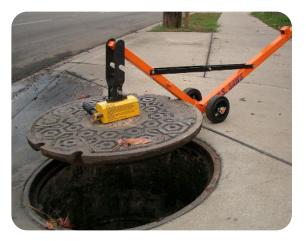

## SUPREME DUTY COLLAPSIBLE DOLLY

The U.S.SAWS Supreme Duty Collapsible Dolly Magnetic is a versatile tool with the power to get the heavy lifting done while avoiding back injuries associated with lifting manhole covers.

For Use With Heavy Duty, Supreme Duty, and Mega Duty Magnets

Kit Includes: Supreme Duty Collapsible Dolly and 10" Hard Wheels

- Folds down for shipping via UPS
- Store folded Dolly in truck or Gang Box
- Two lift positions
- Eliminates the use of pry bars
- · Reduces injuries caused by handling covers
- Dolly breaks down for easy storage