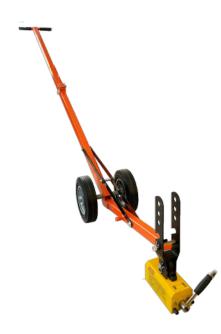

## **U.S.SAWS Supreme Duty Collapsible Dolly**

U.S.SAWS Supreme Duty Collapsible Dolly Manhole Lifter is a versatile tool with the power to get the heavy lifting while avoiding back injuries associated with lifting maintenance hole covers. The unit is compact and lightweight, allowing it to fold down for easy storage and shipping. The dolly eliminates the use of pry bars, ensuring user safety, and moves covers up to 36".

## Features:

- Keeps the operator at a safe distance while lifting
- Folds down for easy transport
- Recommended for covers up to 600 or 900 lbs
- Allows for two lift positions
- Eliminates the use of pry bars
- · Reduces injuries caused by handling covers
- Moves covers up to 36"

| Model             | Supreme Duty Collapsible Dolly Kit |                     |
|-------------------|------------------------------------|---------------------|
| Lifting Capacity  | 600 lbs                            | 900 lbs             |
| Magnets Used      | 1 Supreme Duty Magnet              | 1 Mega Duty Magnet  |
| Wheels            | 10" Hard Wheels                    | 10" Hard Wheels     |
| Unit Weight       | 90 lbs                             | 115 lbs             |
| Folded Dimensions | 48.5" x 16" x 11.5"                | 48.5" x 16" x 11.5" |
| Part Number       | US30160                            | US30170             |