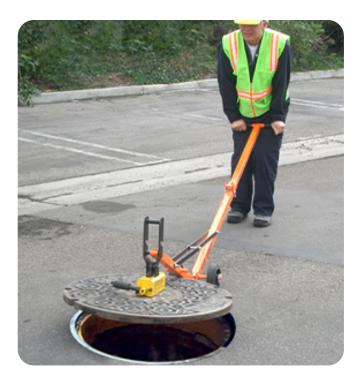

## **U.S.SAWS Supreme Duty Collapsible Dolly**

U.S.SAWS Supreme Duty Collapsible Dolly Manhole Lifter is a versatile tool with the power to get the heavy lifting while avoiding back injuries associated with lifting maintenance hole covers. The unit is compact and lightweight, allowing it to fold down for easy storage and shipping. The dolly eliminates the use of pry bars, ensuring user safety, and moves covers up to 36".

## Features:

- Keeps the operator at a safe distance while lifting
- Folds down for easy transport
- Recommended for covers up to 600 or 900 lbs
- Allows for two lift positions
- Eliminates the use of pry bars
- · Reduces injuries caused by handling covers
- Moves covers up to 36"