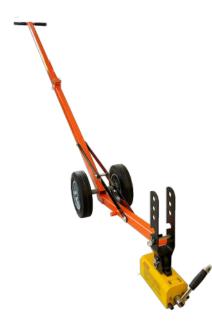

## SUPREME DUTY COLLAPSIBLE DOLLY

U.S.SAWS Supreme Duty Collapsible Dolly Manhole Lifter is a versatile tool with the power to get the heavy lifting while avoiding back injuries associated with lifting maintenance hole covers. The unit is compact and lightweight, allowing it to fold down for easy storage and shipping. The dolly eliminates the use of pry bars, ensuring user safety, and moves covers up to 36".

## Features:

- Keeps the operator at a safe distance while lifting
- Folds down for easy transport
- Recommended for covers up to 600 or 900 lbs
- Allows for two lift positions
- Eliminates the use of pry bars
- Reduces injuries caused by handling covers
- Moves covers up to 36"

| Model             | Supreme Duty Collapsible Dolly Kit |                     |
|-------------------|------------------------------------|---------------------|
| Lifting Capacity  | 600 lbs                            | 900 lbs             |
| Magnets Used      | 1 Supreme Duty Magnet              | 1 Mega Duty Magnet  |
| Wheels            | 10" Hard Wheels                    | 10" Hard Wheels     |
| Unit Weight       | 90 lbs                             | 115 lbs             |
| Folded Dimensions | 48.5" x 16" x 11.5"                | 48.5" x 16" x 11.5" |
| Part Number       | US30160                            | US30170             |