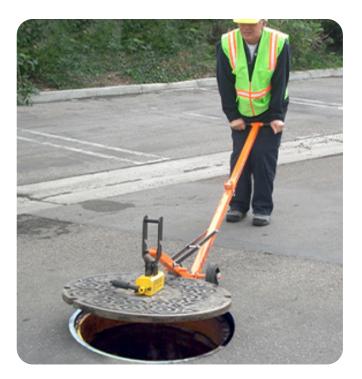

## SUPREME DUTY COLLAPSIBLE DOLLY

U.S.SAWS Supreme Duty Collapsible Dolly Manhole Lifter is a versatile tool with the power to get the heavy lifting while avoiding back injuries associated with lifting maintenance hole covers. The unit is compact and lightweight, allowing it to fold down for easy storage and shipping. The dolly eliminates the use of pry bars, ensuring user safety, and moves covers up to 36".

## Features:

- Keeps the operator at a safe distance while lifting
- Folds down for easy transport
- Recommended for covers up to 600 or 900 lbs
- Allows for two lift positions
- Eliminates the use of pry bars
- Reduces injuries caused by handling covers
- Moves covers up to 36"