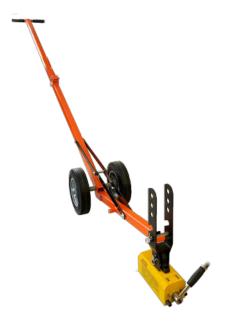

## **U.S.SAWS Supreme Duty Collapsible Dolly**

U.S.SAWS Supreme Duty Collapsible Dolly Manhole Lifter is a versatile tool with the power to get the heavy lifting while avoiding back injuries associated with lifting maintenance hole covers. The unit is compact and lightweight, allowing it to fold down for easy storage and shipping. The dolly eliminates the use of pry bars, ensuring user safety, and moves covers up to 36".

## Features:

- Keeps the operator at a safe distance while lifting
- Folds down for easy transport
- Recommended for covers up to 300 or 900 lbs
- Allows for two lift positions
- · Eliminates the use of pry bars
- Reduces injuries caused by handling covers
- Moves covers up to 36"