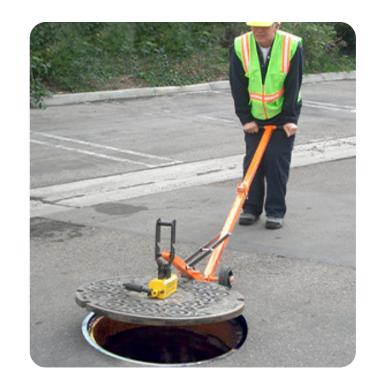

## **U.S.SAWS Supreme Duty Collapsible Dolly**

U.S.SAWS Supreme Duty Collapsible Dolly Manhole Lifter is a versatile tool with the power to get the heavy lifting while avoiding back injuries associated with lifting maintenance hole covers. The unit is compact and lightweight, allowing it to fold down for easy storage and shipping. The dolly eliminates the use of pry bars, ensuring user safety, and moves covers up to 36".

## Features:

- Keeps the operator at a safe distance while lifting
- Folds down for easy transport
- Recommended for covers up to 300 or 900 lbs
- Allows for two lift positions
- · Eliminates the use of pry bars
- Reduces injuries caused by handling covers
- Moves covers up to 36"