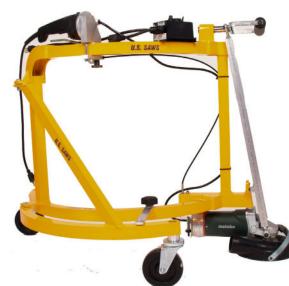

## **U.S.SAWS Stand-up TC-7 Edger Polishing Package**

The U.S.SAWS TC-7 Stand-Up Edge Grinder was designed for concrete floor grinding and polishing concrete surfaces near walls and other vertical surfaces. This grinder can be used indoors or outdoors in small or large spaces. This edge grinder utilizes 7" diamond cup wheel to level, smooth, or clean the edges of the concrete slab. The U.S.SAWS TC-7 floor grinder features the U.S.SAWS Generation 2 concrete dust shroud system for a clean, dust-free work environment.

**Package includes:** variable speed control box, #120 Bi-Turbo, Steel Backing Pad, #50-#3000 Honeycomb resin pads and E&F Nuts.

Metabo Grinder

Box

Trigger Handle

Aluminum Frame

## Features:

- Durable, aluminum chassis
- Powered by Metabo's W24-230, 15 amp electric grinder
- U-shaped frame puts the operator in a comfortable working position
- Adjustable outrigger wheel for various head pressure
- Forward control handle features comfortable shock absorbing grip
- Front, back, and side to side "on the fly" adjustment gives the operator total control