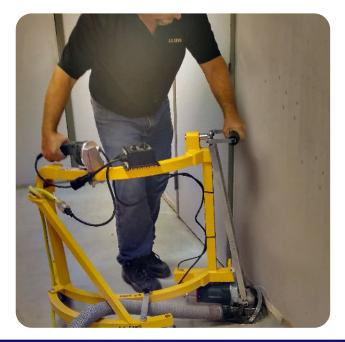

## **U.S.SAWS Stand-up TC-7 Edger Polishing Package**

The U.S.SAWS TC-7 Stand-Up Edge Grinder was designed for concrete floor grinding and polishing concrete surfaces near walls and other vertical surfaces. This grinder can be used indoors or outdoors in small or large spaces. This edge grinder utilizes 7" diamond cup wheel to level, smooth, or clean the edges of the concrete slab. The U.S.SAWS TC-7 floor grinder features the U.S.SAWS Generation 2 concrete dust shroud system for a clean, dust-free work environment.

## Features:

- Durable, aluminum chassis
- Powered by Metabo's W24-230, 15 amp electric grinder
- U-shaped frame puts the operator in a comfortable working position
- Adjustable outrigger wheel for various head pressure
- Forward control handle features comfortable shock absorbing grip
- Front, back, and side to side "on the fly" adjustment gives the operator total control