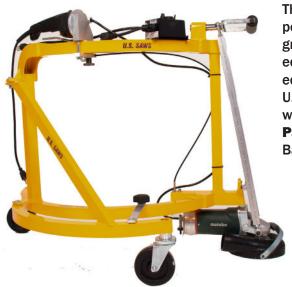

## **U.S.SAWS TC-7 Stand-up Edger Polishing Package**

The TC-7 Stand-Up Polishing Package is designed for floor grinding and polishing concrete surfaces near walls and other vertical surfaces. This grinder can be used indoors or outdoors in small or large spaces. This edge grinder utilizes 7" diamond cup wheel to level, smooth, or clean the edges of the concrete slab. The U.S.SAWS TC-7 floor grinder features the U.S.SAWS Generation 2 concrete dust shroud system for a clean, dust-free work environment.

Package includes: variable speed control box, #120 Bi-Turbo, Steel Backing Pad, #50-#3000 Honeycomb resin pads and E&F Nuts.

Metabo Grinder

Trigger Handle

- Durable, aluminum chassis
- Powered by Metabo's W24-230, 15 amp electric grinder
- U-shaped frame puts the operator in a comfortable working position
- Adjustable outrigger wheel for various head pressure
- Forward control handle features comfortable shock absorbing grip
- Front, back, and side to side "on the fly" adjustment gives the operator total control

| Model                | TC-7 Edger Polishing Package                                                                                                                                                  |
|----------------------|-------------------------------------------------------------------------------------------------------------------------------------------------------------------------------|
| Part Number          | SX67000-PKG                                                                                                                                                                   |
| Power Source         | Metabo 24- 230 15 AMP 6600 RPM                                                                                                                                                |
| Includes             | Metabo 24-230, 7" 24 segment turbo cup<br>wheel, shroud, variable speed control box,<br>#120 Bi-Turbo, Steel Backing Pad, #50-<br>#3000 Honeycomb resin pads and E&F<br>Nuts. |
| Power Requirements   | 115V 15A                                                                                                                                                                      |
| Grinding Wheels Used | 7" Diamond Cup Wheels, PCDs, ZEC<br>Wheels, EZ Edge Ceramic Wheels, Polishing<br>Pads                                                                                         |
| Weight               | 49 lbs                                                                                                                                                                        |