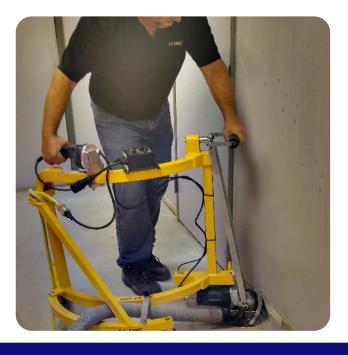

## **U.S.SAWS TC-7 Stand-up Edger Polishing Package**

The TC-7 Stand-Up Polishing Package is designed for floor grinding and polishing concrete surfaces near walls and other vertical surfaces. This grinder can be used indoors or outdoors in small or large spaces. This edge grinder utilizes 7" diamond cup wheel to level, smooth, or clean the edges of the concrete slab. The U.S.SAWS TC-7 floor grinder features the U.S.SAWS Generation 2 concrete dust shroud system for a clean, dust-free work environment.

Package includes: variable speed control box, #120 Bi-Turbo, Steel Backing Pad, #50-#3000 Honeycomb resin pads and E&F Nuts.

Metabo Grinder

Trigger Handle

- Durable, aluminum chassis
- Powered by Metabo's W24-230, 15 amp electric grinder
- U-shaped frame puts the operator in a comfortable working position
- Adjustable outrigger wheel for various head pressure
- Forward control handle features comfortable shock absorbing grip
- Front, back, and side to side "on the fly" adjustment gives the operator total control

| Model                | TC-7 Edger Polishing Package                                                                                                                                                  |
|----------------------|-------------------------------------------------------------------------------------------------------------------------------------------------------------------------------|
| Part Number          | SX67000-PKG                                                                                                                                                                   |
| Power Source         | Metabo 24- 230 15 AMP 6600 RPM                                                                                                                                                |
| Includes             | Metabo 24-230, 7" 24 segment turbo cup<br>wheel, shroud, variable speed control box,<br>#120 Bi-Turbo, Steel Backing Pad, #50-<br>#3000 Honeycomb resin pads and E&F<br>Nuts. |
| Power Requirements   | 115V 15A                                                                                                                                                                      |
| Grinding Wheels Used | 7" Diamond Cup Wheels, PCDs, ZEC<br>Wheels, EZ Edge Ceramic Wheels, Polishing<br>Pads                                                                                         |
| Weight               | 49 lbs                                                                                                                                                                        |