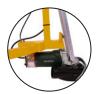

## U.S.SAVS

## **U.S.SAWS TC-7 Stand-up Edger Polishing Package**



The TC-7 Stand-Up Polishing Package is designed for floor grinding and polishing concrete surfaces near walls and other vertical surfaces. This grinder can be used indoors or outdoors in small or large spaces. This edge grinder utilizes 7" diamond cup wheel to level, smooth, or clean the edges of the concrete slab. The U.S.SAWS TC-7 floor grinder features the U.S.SAWS Generation 2 concrete dust shroud system for a clean, dust-free work environment.

Package includes: variable speed control box, #120 Bi-Turbo, Steel Backing Pad, #50-#3000 Honeycomb resin pads and E&F Nuts.



Metabo Grinder



Trigger Handle



- Durable, aluminum chassis
- Powered by Metabo's W24-230, 15 amp electric grinder
- U-shaped frame puts the operator in a comfortable working position
- Adjustable outrigger wheel for various head pressure
- Forward control handle features comfortable shock absorbing grip
- Front, back, and side to side "on the fly" adjustment gives the operator total control

| Model                | TC-7 Edger Polishing Package                                                                                                                                                  |
|----------------------|-----------------------------------------------------------------------------------------------------------------------------------------------------------------------------