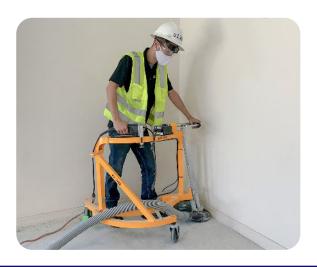

## TC-7 STAND-UP EDGER POLISHING PACKAGE

The TC-7 Stand-Up Polishing Package is designed for floor grinding and polishing concrete surfaces near walls and other vertical surfaces. This grinder can be used indoors or outdoors in small or large spaces. This edge grinder utilizes 7" diamond cup wheel to level, smooth, or clean the edges of the concrete slab. The U.S.SAWS TC-7 floor grinder features the U.S.SAWS Generation 2 concrete dust shroud system for a clean, dust-free work environment.

## Features:

- Durable, aluminum chassis
- Powered by Metabo's W24-230, 15 amp electric grinder
- U-shaped frame puts the operator in a comfortable working position
- Adjustable outrigger wheel for various head pressure
- Forward control handle features comfortable shock absorbing grip
- Front, back, and side to side "on the fly" adjustment gives the operator total control

**METABO GRINDER** 

VARIABLE SPEED CONTROL BOX

TRIGGER HANDLE

ALUMINUM FRAME