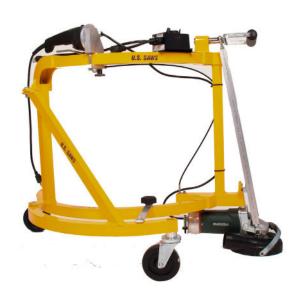

## TC-7 STAND-UP EDGER POLISHING PACKAGE

The TC-7 Stand-Up Polishing Package is designed for floor grinding and polishing concrete surfaces near walls and other vertical surfaces. This grinder can be used indoors or outdoors in small or large spaces. This edge grinder utilizes 7" diamond cup wheel to level, smooth, or clean the edges of the concrete slab. The U.S.SAWS TC-7 floor grinder features the U.S.SAWS Generation 2 concrete dust shroud system for a clean, dust-free work environment.

## Features:

- Durable, aluminum chassis
- Powered by Metabo's W24-230, 15 amp electric grinder
- U-shaped frame puts the operator in a comfortable working position
- Adjustable outrigger wheel for various head pressure
- Forward control handle features comfortable shock absorbing grip
- Front, back, and side to side "on the fly" adjustment gives the operator total control

**METABO GRINDER** 

VARIABLE SPEED CONTROL BOX

TRIGGER HANDLE

ALUMINUM FRAME