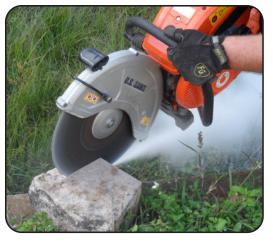

**Applications:** Ductile Iron, Cast Iron, Concrete-Lined, Water Pipes, Sewer Pipe and PVC

**Secondary Applications:** Concrete, Asphalt and other Building Materials

Recommended for: High Speed Handheld Saws

| Part Number     | Description                                                                     |  |
|-----------------|---------------------------------------------------------------------------------|--|
| MN37843UA       | 14 x 1/8 x1-20mm Universal Arbor                                                |  |
| Applications    | Ductile Iron, Cast Iron, Concrete-<br>Lined, Water Pipes, Sewer Pipe and<br>PVC |  |
| Recommended Saw | High Speed Handheld Saws                                                        |  |