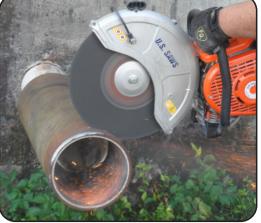

**Applications:** Ductile Iron, Cast Iron, Concrete-Lined, Water Pipes, Sewer Pipe and PVC

**Secondary Applications:** Concrete, Asphalt and other Building Materials

Recommended for: High Speed Handheld Saws

| Part Number     | Description                                                                     |  |
|-----------------|---------------------------------------------------------------------------------|--|
| MN37843UA       | 14 x 1/8 x1-20mm Universal Arbor                                                |  |
| Applications    | Ductile Iron, Cast Iron, Concrete-<br>Lined, Water Pipes, Sewer Pipe and<br>PVC |  |
| Recommended Saw | High Speed Handheld Saws                                                        |  |