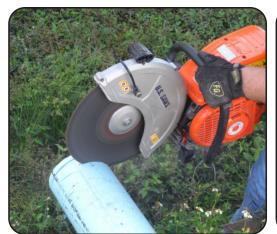

**Applications:** Ductile Iron, Cast Iron, Concrete-Lined, Water Pipes, Sewer Pipe and PVC

**Secondary Applications:** Concrete, Asphalt and other Building Materials

Recommended for: High Speed Handheld Saws

| Part Number     | Description                                                                     |  |
|-----------------|---------------------------------------------------------------------------------|--|
| MN37843UA       | 14 x 1/8 x1-20mm Universal Arbor                                                |  |
| Applications    | Ductile Iron, Cast Iron, Concrete-<br>Lined, Water Pipes, Sewer Pipe and<br>PVC |  |
| Recommended Saw | High Speed Handheld Saws                                                        |  |