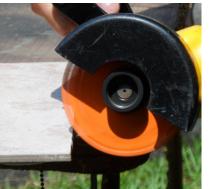

**USAGE:** Handheld Saws & Chop Saws

## Features:

- Vacuum braised diamond grit blade for exceptionally fast, smooth cutting in nearly all materials
- Best value per cut
- Side grit protection
- Not recommended for concrete or asphalt applications
- Life measured in hundreds of cuts in pipe cutting applications
- Dual arbor for use in both 1" and 20 mm saws