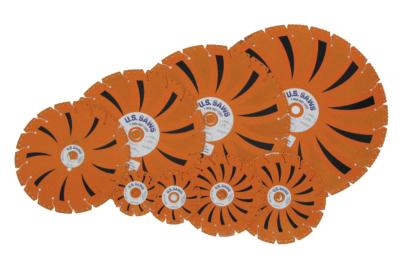

| Part Number | Description     |
|-------------|-----------------|
| APB45080    | 4.5"x.080"x7/8" |
| APB07090E   | 7"x.090"x7/8"   |
| APB08095E   | 8"x.095"x1"     |
| APB12125    | 12"x.125"x1"    |
| APB14125    | 14"x.125"x1"    |
| APB14125C   | 14x125x20mm**   |
| APB16125    | 16"x.125"x1"    |