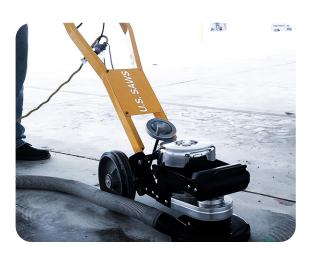

## **VSG-10 STAND-UP GRINDER**

The VSG-10 is an easy to use, concrete floor grinding and polishing machine that will prep concrete surfaces in areas that cannot be accessed by larger equipment. The floor grinder and polishing tool is excellent for both large and small jobs sites. On larger projects, this machine works great as an edger or for accessing areas where your bigger equipment won't fit. A 2-3 car garage or basement can be prepped or polished quickly because of the VSG-10's high speed. The grinder has excellent coating removal capabilities when used with PCD segments. The grinding plate accepts 3 or 6 "Fast Change" diamonds are available in a variety of bonds and grits. With the velcro resin holders, any 3" resin, ceramic or hybrid tooling will work. Two people can easily lift this floor grinder up or down a flight of stairs and the 115V motor makes finding a power supply easy.

**ALUMINUM FRAME** 

ADJUSTABLE REAR WHEEL SET

**VSG-10 CONTROLS** 

POLYURETHANE DUST SHROUD