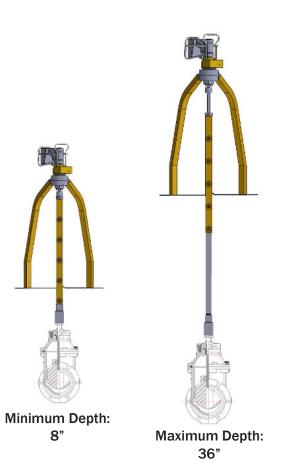

**Hydrant Key Available** 

**Battery** Powered

**Torque** Dial

**Maximum Depth with All Extensions:** 108"

## **Deluxe Package Includes:** (PN: US75005)

- **Power Head & Carry Case**
- Deluxe Drive Shaft with Valve Key/Socket
- Hard Storage Case for Drill
- Storage Bag for Legs & Extensions
- (3) Shaft Extensions: (1) 1ft, (1) 2ft, (1) 3ft
- (3) 18V Batteries & Charger

Deluxe Drive Shaft for Valves Up to 9'-0" Deep