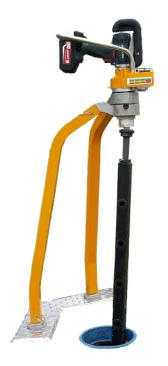

# **VALVE EXERCISER**

PN: US75005

prefer the VEX400 from other valve exercisers.

Digital Counter

The U.S.SAWS Valve Exerciser (VEX400) is a battery-operated, portable, and powerful valve exercising machine and the most versatile and complete unit available to-date. It has variable torque settings ranging up to 400 ft-lbs. The portability, power, battery operated-feature, and easy-to-use design of our Valve Exerciser are the top reasons customers

### **FEATURES**

- Power head is equipped with a roll cage that protects the unit on the work site
- 400 peak ft/lbs torque with torque multiplying gear box
- The Valve Exerciser breaks down for easy transportation and storage in the provided case
- Rotation counter allows for tracking of turns in either direction
- Comes with multiple extensions that allow the user to reach varying valve depths
- Comes with a third battery that allows the user to work for continuous use during a work day