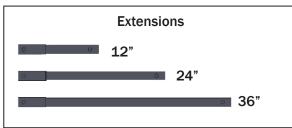

**Hydrant Key Available** 

**Battery** Powered

**Torque** Dial

**Maximum Depth with All Extensions:** 108"

Deluxe Drive Shaft for Valves Up to 9'-0" Deep