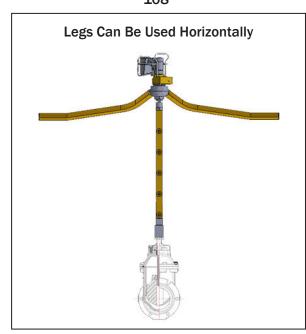

# **Hydrant Package Includes:** (PN: US75001)

- **Power Head & Carry Case**
- **Padded Torque Handle**
- **Hydrant Pentagon Key/Socket**
- (2) 20V Batteries & Charger
- (1) Leg with (1) Foot Platform

Items Can Be Added to Valve Exerciser Package