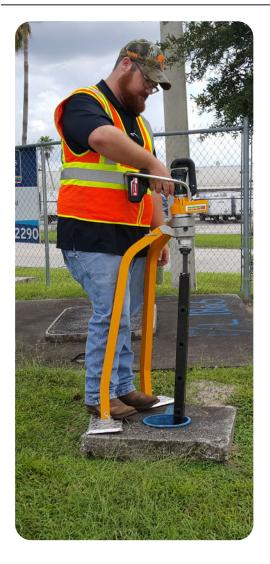

# **VALVE EXERCISER**

PN: US75005

prefer the VEX400 from other valve exercisers.

Digital Counter

The U.S.SAWS Valve Exerciser (VEX400) is a battery-operated, portable, and powerful valve exercising machine and the most versatile and complete unit available to-date. It has variable torque settings ranging up to 400 ft-lbs. The portability, power, battery operated-feature, and easy-to-use design of our Valve Exerciser are the top reasons customers

### **FEATURES**

- Power head is equipped with a roll cage that protects the unit on the work site
- 400 peak ft/lbs torque with torque multiplying gear box
- The Valve Exerciser breaks down for easy transportation and storage in the provided case
- Rotation counter allows for tracking of turns in either direction
- Comes with multiple extensions that allow the user to reach varying valve depths
- Comes with a third battery that allows the user to work for continuous use during a work day