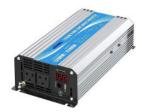

# **Power Inverter**

A Power Inverter can be used in conjunction with your vehicle to charge the batteries when not in use.

PN: SX20023

This single magnet cover lifting model is great for removing covers of water valves, electrical plates, and other small grates. The Bo Bop can lift over of 25 lbs.