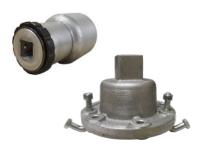

# **Hydrant Key**

This easy-to-use part fits all types of hydrant pentagon nuts and its unique design allows for quick adjustment and a perfect fit.

PN: US75610

Outside Stem & Yoke Valve Adapter is designed to allow exercising of post indicator and wheel valves. Includes 1ft shaft extension.