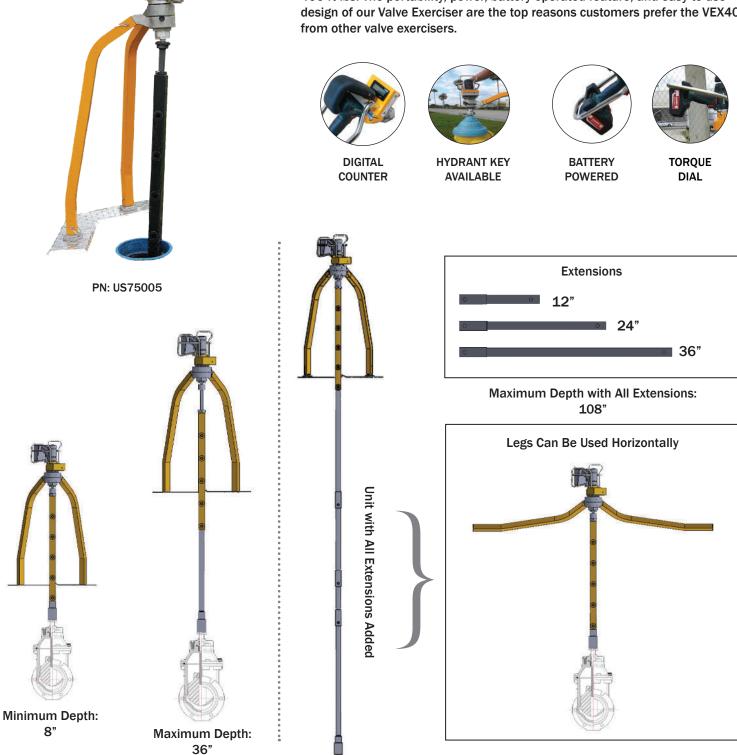

# U.S.SAWS"

The U.S.SAWS Valve Exerciser (VEX400) is a battery-operated, portable, and powerful valve exercising machine and the most versatile and complete unit available to-date. It has variable torque settings ranging up to 400 ft-lbs. The portability, power, battery operated-feature, and easy-to-use design of our Valve Exerciser are the top reasons customers prefer the VEX400 from other valve exercisers.

#### **FEATURES**

- Power head is equipped with a roll cage that protects the unit on the work site
- 400 peak ft/lbs torque with torque multiplying gear box
- The Valve Exerciser breaks down for easy transportation and storage in the provided case
- Rotation counter allows for tracking of turns in either direction
- Comes with multiple extensions that allow the user to reach varying valve depths
- Comes with a third battery that allows the user to work for continuous use during a work day

### Deluxe Package Includes: (PN: US75005)

- **Power Head & Carry Case**
- Deluxe Drive Shaft with Valve Key/Socket
- Hard Storage Case for Drill
- Storage Bag for Legs & Extensions •
- (3) Shaft Extensions: (1) 1ft, (1) 2ft, (1) 3ft
- (3) 18V Batteries & Charger

Deluxe Drive Shaft for Valves Up to 9'-0" Deep