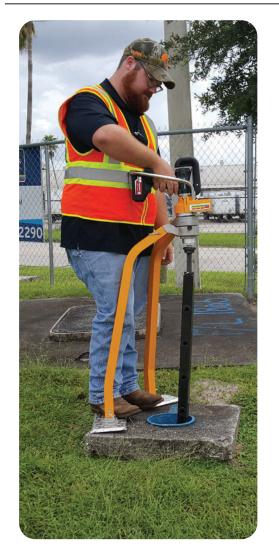

# U.S.SAWS"

The U.S.SAWS Valve Exerciser (VEX400) is a battery-operated, portable, and powerful valve exercising machine and the most versatile and complete unit available to-date. It has variable torque settings ranging up to 400 ft-lbs. The portability, power, battery operated-feature, and easy-to-use design of our Valve Exerciser are the top reasons customers prefer the VEX400 from other valve exercisers.

#### **FEATURES**

- Power head is equipped with a roll cage that protects the unit on the work site
- 400 peak ft/lbs torque with torque multiplying gear box
- The Valve Exerciser breaks down for easy transportation and storage in the provided case
- Rotation counter allows for tracking of turns in either direction
- Comes with multiple extensions that allow the user to reach varying valve depths
- Comes with a third battery that allows the user to work for continuous use during a work day