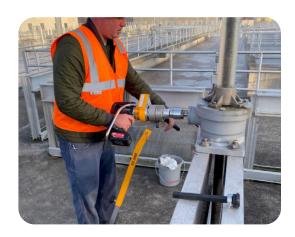

## **U.S.SAWS Valve Exerciser - Treatment Plant Application**

The U.S.SAWS Valve Exerciser - Treatment Plant Application is a powerful, lightweight, battery-operated unit that is designed to take away from labor intensive hand cranking motion in a water reclamation plant.

## Features:

- One-piece leg design with attached stabilizing handle and adjusting leg piece
- Saves time and energy by taking away from manual hand cranking
- Significantly decreases the probability of on the job injuries