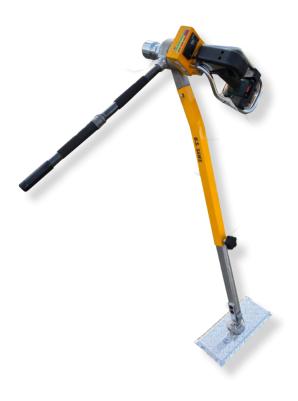

## **U.S.SAWS Valve Exerciser - Treatment Plant Application**

The U.S.SAWS Valve Exerciser - Treatment Plant Application is a powerful, lightweight, battery-operated unit that is designed to take away from labor intensive hand cranking motion in a water reclamation plant.

Package Includes: Powerhead, Batteries, Charger, Storage Box, Horizontal Leg, Modified Handle

## Features:

- One-piece leg design with attached stabilizing handle and adjusting leg piece
- Saves time and energy by taking away from manual hand cranking
- Significantly decreases the probability of on the job injuries