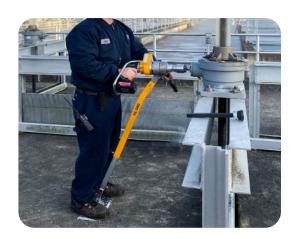

## **U.S.SAWS Valve Exerciser - Treatment Plant Application**

The U.S.SAWS Valve Exerciser - Treatment Plant Application is a powerful, lightweight, battery-operated unit that is designed to take away from labor intensive hand cranking motion in a water reclamation plant.

## Features:

- One-piece leg design with attached stabilizing handle and adjusting leg piece
- Saves time and energy by taking away from manual hand cranking
- Significantly decreases the probability of on the job injuries