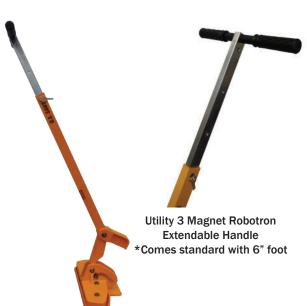

## **UTILITY 3 MAGNET ROBOTRON**

U.S.SAWS 3 Magnet Robotron Utility allows users to quickly, safely, and magnetically remove and replace manhole covers weighing up to 275 lbs.

Our Robotron Magnetic Manhole line does the heavy lifting for you, along with minimizing stress and strain on the back and body. The ergonomic design of our system allows even a single person to lift and move a heavy manhole cover with ease.

## Features:

Part Number

- · Uses rare neodymium magnets that won't wear out
- Lifting capacity of 275 lbs
- · Impact protection guards around the magnets
- Affordable, durable, and portable
- · Storage base protects magnets during transportation

| UTILITY 3 MAGNET ROBOTRON |           |
|---------------------------|-----------|
| Lifting Capacity          | 275 lbs   |
| Magnets Used              | 3 Magnets |
| Aluminum Chassis          | Yellow    |
| Unit Weight               | 19 lbs    |
| Base Dimensions           | 13" x 6"  |
| Unit Height               | 42"       |