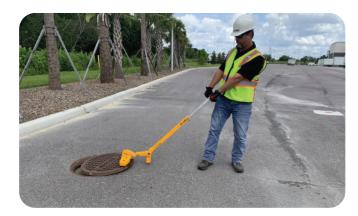

## **UTILITY 3 MAGNET ROBOTRON**

U.S.SAWS 3 Magnet Robotron Utility allows users to quickly, safely, and magnetically remove and replace manhole covers weighing up to 275 lbs.

Our Robotron Magnetic Manhole line does the heavy lifting for you, along with minimizing stress and strain on the back and body. The ergonomic design of our system allows even a single person to lift and move a heavy manhole cover with ease.

## **EASY TO OPERATE**

US30178UTILITY

Step 1: Place magnet on edge of manhole lid

Step 2: Push down on handle to "break" seal

Step 3: Pull towards you to remove lid

Step 4: Push forward to remove magnet