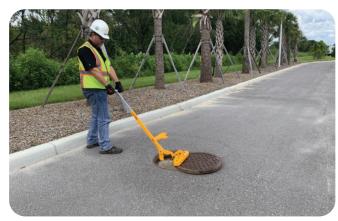

## **UTILITY 3 MAGNET ROBOTRON**

U.S.SAWS 3 Magnet Robotron Utility allows users to quickly, safely, and magnetically remove and replace manhole covers weighing up to 275 lbs.

Our Robotron Magnetic Manhole line does the heavy lifting for you, along with minimizing stress and strain on the back and body. The ergonomic design of our system allows even a single person to lift and move a heavy manhole cover with ease.

## **EASY TO OPERATE**

US30178UTILITY

Step 1: Place magnet on edge of manhole lid

Step 2: Push down on handle to "break" seal

Step 3: Pull towards you to remove lid

Step 4: Push forward to remove magnet