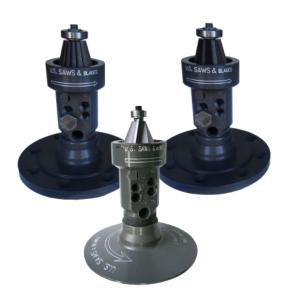

## **U.S.SAWS Bevelling Equipment**

U.S.SAWS offers a line of bevelling attachments that allow the user to bevel or bevel while you cut. We have designed the unit to eliminate the practice of using the side of an abrasive cut off blade. Making this a cost-effective method when compared to cut-off blades. The attachment is easy to install and use; once attached, the user can efficiently bevel plastic pipe in or out of the trench. We also offer a variety of models depending on the application and make of the saw.

## Features for PVC Pipe Bevelling

- Easy to install and easy to use, it is simply the easiest way to bevel plastic pipe
- Inexpensive solution to bevelling plastic pipe in or out of the trench
- Can be attached or removed easily without disturbing the blade
- Models available to fit construction saws and 5/8-11 threaded grinders
- Models vary depending on the application and make of saw

| Beveller Assemblies    |                                                 |                           |                         |
|------------------------|-------------------------------------------------|---------------------------|-------------------------|
|                        | Application, Cutter Type & Part No.             |                           |                         |
|                        | Large Diameter<br>C-900 & C-905 Pipe<br>16"-48" | MOST POPULAR All PVC Pipe | SDR Pipe<br>and all PVC |
| Saw Make               | 3-Flute                                         | 8-Flute                   | 16-Flute                |
| Husqvarna              | US24040                                         | US24060                   | US24050                 |
| STIHL                  | US24041                                         | US24061                   | US24051                 |
| iLube                  | US24043                                         | US24063                   | US24054                 |
| Right Angle<br>Grinder | N/A                                             | US24064                   | US24032                 |