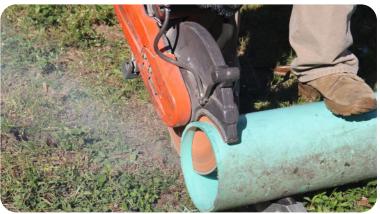

## **U.S.SAWS Bevelling Equipment**

U.S.SAWS offers a line of bevelling attachments that allow the user to bevel or bevel while you cut. We have designed the unit to eliminate the practice of using the side of an abrasive cut off blade. Making this a cost-effective method when compared to cut-off blades. The attachment is easy to install and use; once attached, the user can efficiently bevel plastic pipe in or out of the trench. We also offer a variety of models depending on the application and make of the saw.

U.S.SAWS bevelling attachments allow for the operator to bevel quickly, safely and efficiently.