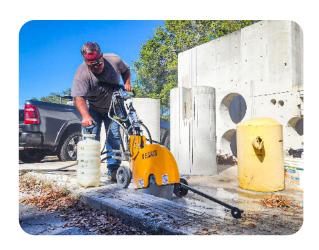

## **FSB-150H WALK BEHIND SAW**

U.S.SAWS FSB 150H Hydraulic Walk Behind Saw is perfect for concrete and asphalt cutting applications where large saws cannot be used. The heavy-duty frame design reduces vibration for a fast, accurate cutting. The compact size makes transportation easy because the tool has no exhaust fumes. It is ideal for use with interior applications, trench cutting, and restoration.

## Features:

- Cuts to 7.5 inches deep
- 1/2" flush face quick connect hydraulic fittings
- No belt to slip
- · Weight precisely balanced eliminating rocking of saw
- Lightweight and reliable
- Fume free so can be used safely in confined spaces
- Able to operate in water
- Use with blades up to 20 inches in diameter