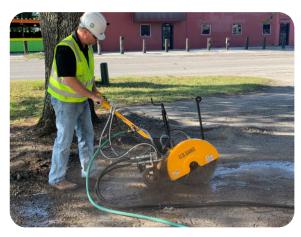

## **FSB-150H WALK BEHIND SAW**

U.S.SAWS FSB 150H Hydraulic Walk Behind Saw is perfect for concrete and asphalt cutting applications where large saws cannot be used. The heavy-duty frame design reduces vibration for a fast, accurate cutting. The compact size makes transportation easy because the tool has no exhaust fumes. It is ideal for use with interior applications, trench cutting, and restoration.

## Features:

- Cuts to 7.5 inches deep
- 1/2" flush face quick connect hydraulic fittings
- No belt to slip
- · Weight precisely balanced eliminating rocking of saw
- Lightweight and reliable
- Fume free so can be used safely in confined spaces
- Able to operate in water
- Use with blades up to 20 inches in diameter