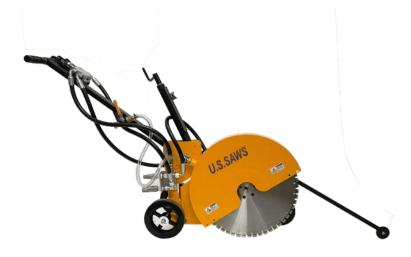

## **FSB-150H WALK BEHIND SAW**

U.S.SAWS FSB 150H Hydraulic Walk Behind Saw is perfect for concrete and asphalt cutting applications where large saws cannot be used. The heavy-duty frame design reduces vibration for a fast, accurate cutting. The compact size makes transportation easy because the tool has no exhaust fumes. It is ideal for use with interior applications, trench cutting, and restoration.

## Features:

- Cuts to 7.5 inches deep
- 1/2" flush face quick connect hydraulic fittings
- No belt to slip
- · Weight precisely balanced eliminating rocking of saw
- Lightweight and reliable
- Fume free so can be used safely in confined spaces
- Able to operate in water
- Use with blades up to 20 inches in diameter

| Model                | FSB-150H                |
|----------------------|-------------------------|
| Power Source         | Hydraulic               |
| Horsepower           | 12 GPM / 2500 PSI       |
| RPM                  | 3,300                   |
| Max Cutting Depth    | 7.5"                    |
| Diameter Blades Used | 20" Maximum - Flush Cut |
| Weight               | 144 lbs                 |
| Part Number          | US60050-H               |