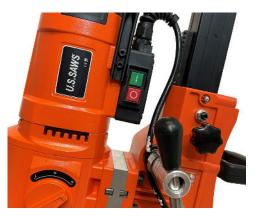

Features:

- Lightweight and portable
- Mechanical clutch protection
- Constant power, step-less speed regulation
- Safety clutch and overload protection
- Drill holes up to 12" with the traditional unit