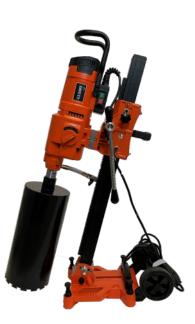

## **U.S.SAWS Core Drill with Stand**

The NEW traditional core drill is a fast, accurate and efficient way to drill holes in concrete and other materials. The core drill cores holes up to 12" in diameter. The drill is ideal for coring a range of materials including concrete, brick, and stone.

Features:

- Lightweight and portable
- Mechanical clutch protection
- Constant power, step-less speed regulation
- Safety clutch and overload protection
- Drill holes up to 12" with the traditional unit

| Model                   | Traditional Core Drill |
|-------------------------|------------------------|
| Capacity                | up to 12"              |
| Electrical Requirements | 110V                   |
| Cord Length             | 12'                    |
| RPM                     | 410/ 620/ 830          |
| Package Size            | 27"x7"x14"             |
| Weight                  | 94 lbs                 |
| Part Number             | US28610                |