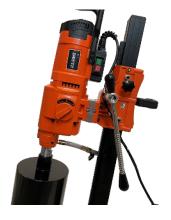

## **U.S.SAWS Core Drill with Stand**

The NEW traditional core drill is a fast, accurate and efficient way to drill holes in concrete and other materials. The core drill cores holes up to 12" in diameter. The drill is ideal for coring a range of materials including concrete, brick, and stone.

Features:

- Lightweight and portable
- Mechanical clutch protection
- Constant power, step-less speed regulation
- Safety clutch and overload protection
- Drill holes up to 12" with the traditional unit

| Model                   | Traditional Core Drill |
|-------------------------|------------------------|
| Capacity                | up to 12"              |
| Electrical Requirements | 110V                   |
| Cord Length             | 12'                    |
| RPM                     | 410/ 620/ 830          |
| Package Size            | 27"x7"x14"             |
| Weight                  | 94 lbs                 |
| Part Number             | US28610                |