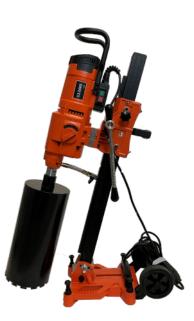

## **CORE DRILL WITH STAND**

The traditional core drill is a fast, accurate and efficient way to drill holes in concrete and other materials. The core drill cores holes up to 12" in diameter. The drill is ideal for coring a range of materials including concrete, brick, and stone.

## Features:

- Lightweight and portable
- Mechanical clutch protection
- Constant power, step-less speed regulation
- Safety clutch and overload protection
- Drill holes up to 12" with the traditional unit

| Model                   | Traditional Core Drill |
|-------------------------|------------------------|
| Capacity                | up to 12"              |
| Electrical Requirements | 110V                   |
| Cord Length             | 12'                    |
| RPM                     | 410/ 620/ 830          |
| Package Size            | 27"x7"x14"             |
| Weight                  | 94 lbs                 |
| Part Number             | US28610                |