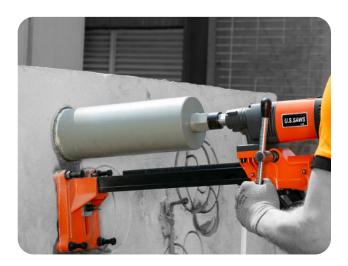

## **CORE DRILL WITH STAND**

The traditional core drill is a fast, accurate and efficient way to drill holes in concrete and other materials. The core drill cores holes up to 12" in diameter. The drill is ideal for coring a range of materials including concrete, brick, and stone.