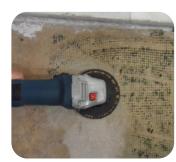

## **ZEC Wheels**

The "Original Zec" Litex disc has set the standard for quality, performance and value in the abrasives industry for over 20 years. Proven to last longer and grind faster than imitations, the patented spiral design ejects debris and keeps the cutting surface sharper, longer. They are best used for removal of mastics, soft coatings, urethanes, epoxies, carpet glue or paint.