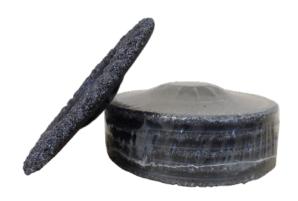

## **ZEC Wheels**

The "Original Zec" Litex disc has set the standard for quality, performance and value in the abrasives industry for over 20 years. Proven to last longer and grind faster than imitations, the patented spiral design ejects debris and keeps the cutting surface sharper, longer. They are best used for removal of mastics, soft coatings, urethanes, epoxies, carpet glue or paint.