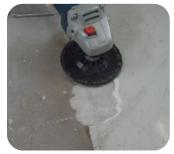

## **ZEC Wheels**

The "Original Zec" Litex disc has set the standard for quality, performance and value in the abrasives industry for over 20 years. Proven to last longer and grind faster than imitations, the patented spiral design ejects debris and keeps the cutting surface sharper, longer. They are best used for removal of mastics, soft coatings, urethanes, epoxies, carpet glue or paint.