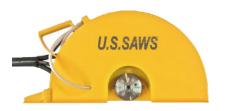

## **Hydraulic Hand-Held Saw**

U.S.SAWS Hydraulic Hand Saw is built with a fully welded aluminium frame and a large dual position front handle for easy control. The saw is available in 16", 21" or 24" saw. The highly efficient hydraulic motor gives the saw a strong blade speed and torque delivery. Both saws come standard with a 6 foot hose whip including flush face quick disconnects.

## Features:

- · Sturdy all welded aluminium powder coated frame
- Heavy Duty large duel position front handle for easy control
- Water shut-off valve and manifold block positioned to avoid any chance of damage
- Highly efficient hydraulic motor choice for both strong blade speed and torque delivery
- Hydraulic handsaw motors used vary based on power pack engine & pump sizes
- The most reliable, simple to use, and easy to refurbish hydraulic handsaw