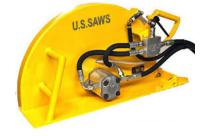

## **Hydraulic Hand-Held Saw**

U.S.SAWS Hydraulic Hand Saw is built with a fully welded aluminium frame and a large dual position front handle for easy control. The saw is available in 16", 21" or 24" saw. The highly efficient hydraulic motor gives the saw a strong blade speed and torque delivery. Both saws come standard with a 6 foot hose whip including flush face quick disconnects.

## Features:

- · Sturdy all welded aluminium powder coated frame
- Heavy Duty large duel position front handle for easy control
- Water shut-off valve and manifold block positioned to avoid any chance of damage
- Highly efficient hydraulic motor choice for both strong blade speed and torque delivery
- Hydraulic handsaw motors used vary based on power pack engine & pump sizes
- The most reliable, simple to use, and easy to refurbish hydraulic handsaw