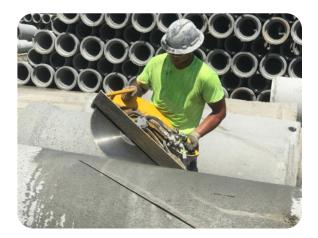

## **Hydraulic Hand-Held Saw**

U.S.SAWS Hydraulic Hand Saw is built with a fully welded aluminium frame and a large dual position front handle for easy control. The saw is available in 16", 21" or 24" saw. The highly efficient hydraulic motor gives the saw a strong blade speed and torque delivery. Both saws come standard with a 6 foot hose whip including flush face quick disconnects.