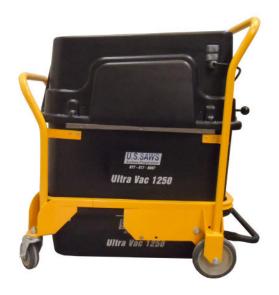

## **U.S.SAWS Ultra Vac 1250**

The Ultra-Vac 1250 dust collection system is a lightweight, durable, and easy-to-use industrial vacuum system. This vacuum can handle any surface preparation cleanup projects, small or large. This system is OSHA certified and under table 1 regulations.

Equipped with a large HEPA filter, the Ultra-Vac 1250 will withstand full loads of dust while never jeopardizing suction power. Along with that, this dust collection system is also able to work well with gaspowered equipment necessary for other surface preparation projects such as masonry and block saw equipment.

## Features:

- Durable steel frame with polyethylene body built tough for wear & tear on the construction site
- (2) 120V motors with individual switches and HEPA filters
- 2"x25' crush proof hose included
- Dust bin has 12.5-gallon dust capacity
- Dust bin is trash bag friendly and is easy to empty
- Can be used with the U.S.SAWS' Bagger Frame
- · Manual filter cleaning
- Front & rear handles for easy transportation up & downstairs and in & out of vehicles

220 CFM Dust Port

**Durable Frame** 

**Durable Wheels** 

Filter Shaker

| Model           | Ultra Vac 1250 - HEPA                  |
|-----------------|----------------------------------------|
| Part Number     | SX50000                                |
| CFM             | 220                                    |
| Water Lift      | 110"                                   |
| Dust Bin        | 12.5 Gallons                           |
| Amperage        | 17 Amp                                 |
| Voltage         | 120V                                   |
| Filter Size     | 18.3 sq. ft.                           |
| Hose Inlet Size | 2"                                     |
| Frame / Body    | Tube Steel / High Density Polyethylene |
| Weight          | 88 lbs                                 |