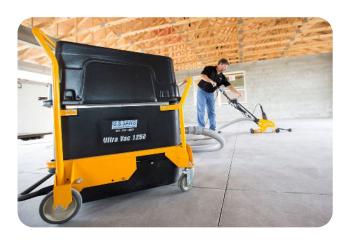

## **U.S.SAWS Ultra Vac 1250**

The Ultra-Vac 1250 dust collection system is a lightweight, durable, and easy-to-use industrial vacuum system. This vacuum can handle any surface preparation cleanup projects, small or large. This system is OSHA certified and under table 1 regulations.

Equipped with a large HEPA filter, the Ultra-Vac 1250 will withstand full loads of dust while never jeopardizing suction power. Along with that, this dust collection system is also able to work well with gaspowered equipment necessary for other surface preparation projects such as masonry and block saw equipment.

## Features:

- Durable steel frame with polyethylene body built tough for wear & tear on the construction site
- (2) 120V motors with individual switches and HEPA filters
- 2"x25' crush proof hose included
- Dust bin has 12.5-gallon dust capacity
- Dust bin is trash bag friendly and is easy to empty
- Can be used with the U.S.SAWS' Bagger Frame
- · Manual filter cleaning
- Front & rear handles for easy transportation up & downstairs and in & out of vehicles