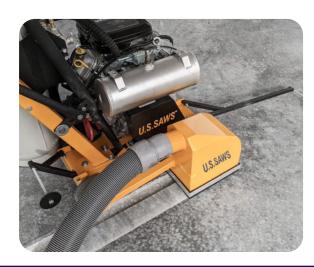

The "up-cut" direction of the blades ejects the concrete millings upwards, where a specialized "vacuum plenum" blade guard will collect the debris and dust.