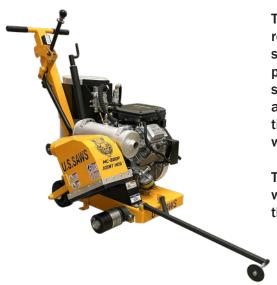

## MC-800 PROPANE JOINT HOG SAW

The MC-800P "Joint Hog" is a milling machine/saw is designed to remove up to 4" in width and 1-3/4" in depth of concrete to repair spalled joints. It can also be used for grooving, cutting inlays, and to prep for permanent line striping in floors. This machine uses closely spaced diamond blades to cut away deteriorated concrete and leaves a textured, clean surface that requires no additional chipping or cutting before making a repair or filling. Blades can be spaced at various widths to achieve multiple results.

## Features:

- Powered by a "certified" Propane 16 HP Vanguard V-Twin engine with an electric start and a CO2 monitor
- Built on the U.S.SAWS JS Series frame
- Frame is fully box welded of high-quality heavy gauge steel
- Solid rear axle serves as the chassis' lifting pivot point for a nearly indestructible platform

| MODEL                               | MC-800 JOINT HOG                                           |
|-------------------------------------|------------------------------------------------------------|
| Part Number                         | SX77160WC                                                  |
| Fuel Type                           | Propane                                                    |
| Power                               | 16 HP Vanguard V-Twin Certified Propane/<br>Electric Start |
| Tank                                | Vapor - 20 lb                                              |
| Max Cutting Depth                   | 1-3/4" (8" Blade) Fully Adjustable                         |
| Max Cutting Width                   | up to 4"                                                   |
| Minimum Clearance from Wall (side)  | 3"                                                         |
| Minimum Clearance from Wall (front) | 7"                                                         |
| Cutting Speed                       | 2.5 feet per minute at 2" wide<br>1" deep - full mill      |
| Arbor                               | 1" with Drive Pin Hole                                     |
| Blade Size                          | 8"                                                         |
| Blade Width                         | .125 & .150                                                |
| Dust Collector Size                 | 400+ CFM is recommended                                    |
| Weight                              | 240 lb                                                     |