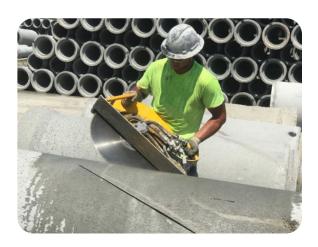

## **HYDRAULIC HAND-HELD SAW**

U.S.SAWS Hydraulic Hand Saw is built with a fully welded aluminium frame and a large dual position front handle for easy control. The saw is available in 16", 21" or 24" saw. The highly efficient hydraulic motor gives the saw a strong blade speed and torque delivery. Both saws come standard with a 6 foot hose whip including flush face quick disconnects.