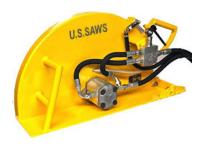

## **HYDRAULIC HAND-HELD SAW**

U.S.SAWS Hydraulic Hand Saw is built with a fully welded aluminium frame and a large dual position front handle for easy control. The saw is available in 16", 21" or 24" saw. The highly efficient hydraulic motor gives the saw a strong blade speed and torque delivery. Both saws come standard with a 6 foot hose whip including flush face quick disconnects.

## Features:

- Sturdy all welded aluminium powder coated frame
- Heavy Duty large duel position front handle for easy control
- Water shut-off valve and manifold block positioned to avoid any chance of damage
- Highly efficient hydraulic motor choice for both strong blade speed and torque delivery
- Hydraulic handsaw motors used vary based on power pack engine & pump sizes
- The most reliable, simple to use, and easy to refurbish hydraulic handsaw