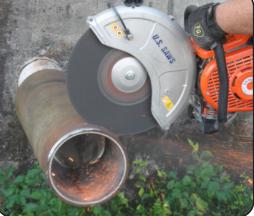

**Applications:** Ductile Iron, Cast Iron, Concrete-Lined, Water Pipes, Sewer Pipe and PVC

**Secondary Applications:** Concrete, Asphalt and other Building Materials

Recommended for: High Speed Handheld Saws