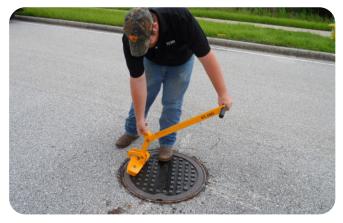

## EASY TO OPERATE

- Step 1: Place magnet on edge of manhole lid
- Step 2: Push down on handle to "break" seal
- Step 3: Pull towards you to remove lid
- Step 4: Push forward to remove magnet