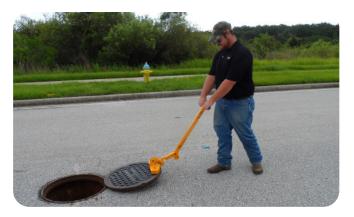

## EASY TO OPERATE

- Step 1: Place magnet on edge of manhole lid
- Step 2: Push down on handle to "break" seal
- Step 3: Pull towards you to remove lid
- Step 4: Push forward to remove magnet