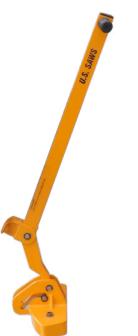

## **3 MAGNET ROBOTRON**

U.S.SAWS 3 Magnet Robotron allows users to quickly, safely, and magnetically remove and replace manhole covers weighing up to 250 lbs.

Our Robotron Magnetic Manhole line does the heavy lifting for you, along with minimizing stress and strain on the back and body. The ergonomic design of our system allows even a single person to lift and move a heavy manhole cover with ease.

## Features:

- Uses rare neodymium magnets that won't wear out
- 250 lb lifting capacity
- Impact protection guards around the magnets
- Affordable, durable, and portable
- Storage base protects magnets during transportation

| Model            | 3 Magnet Robotron |
|------------------|-------------------|
| Lifting Capacity | 250 lbs           |
| Magnets Used     | 3 Magnets         |
| Aluminum Chassis | Yellow            |
| Unit Weight      | 15 lbs            |
| Base Dimensions  | 13" x 6"          |
| Unit Height      | 34"               |
| Part Number      | US30178RT         |