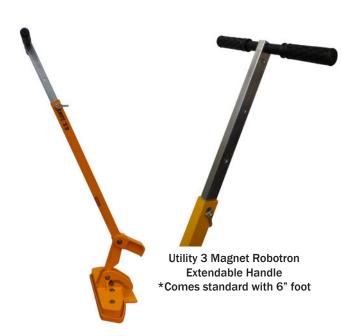

## **UTILITY 3 MAGNET ROBOTRON**

U.S.SAWS 3 Magnet Robotron Utility allows users to quickly, safely, and magnetically remove and replace manhole covers weighing up to 275 lbs.

Our Robotron Magnetic Manhole line does the heavy lifting for you, along with minimizing stress and strain on the back and body. The ergonomic design of our system allows even a single person to lift and move a heavy manhole cover with ease.

## Features:

- Uses rare neodymium magnets that won't wear out
- Lifting capacity of 275 lbs
- Impact protection guards around the magnets
- Affordable, durable, and portable
- Storage base protects magnets during transportation