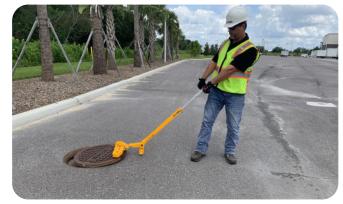

## **EASY TO OPERATE**

Step 1: Place magnet on edge of manhole lid

Step 2: Push down on handle to "break" seal

Step 3: Pull towards you to remove lid

Step 4: Push forward to remove magnet