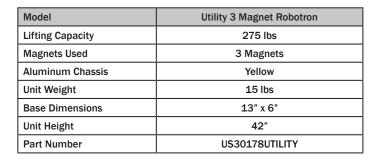

\*Up to 275 lbs Magnetic Manhole Lifting Capacity

## Features:

- Uses rare neodymium magnets that won't wear out
- Lifting capacity of 275 lbs
- Impact protection guards around the magnets
- Affordable, durable, and portable
- Storage base protects magnets during transportation