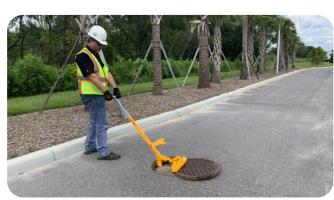

## **EASY TO OPERATE**

Step 1: Place magnet on edge of manhole lid

Step 2: Push down on handle to "break" seal

Step 3: Pull towards you to remove lid

Step 4: Push forward to remove magnet