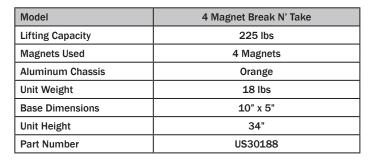

## **4 MAGNET BREAK N' TAKE**

U.S.SAWS 4 Magnet Break N' Take magnetic manhole lifter that lifts larger diameter and more heavier manhole covers with ease. Our Magnetic Lifting Systems are versatile tools with the power to get the heavy lifting done while avoiding back injuries associated with lifting manhole covers.

\*Up to 225 lbs Magnetic Manhole Lifting Capacity

The "Break 'N Take" Aluminium Magnetic Manhole Lifter comes equipped with 4 magnets & carrying shoe.

## Features:

- Uses rare neodymium magnets that won't wear out
- 225 lb lifting capacity
- Impact protection guards around the magnets
- Affordable, durable, and portable
- Storage base protects magnets during transportation