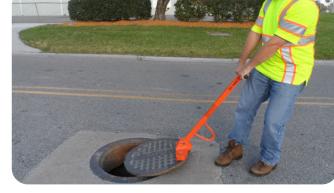

## **EASY TO OPERATE**

Step 1: Place magnet on edge of manhole lid

Step 2: Push down on handle to "break" seal

Step 3: Pull towards you to remove lid

Step 4: Push forward to remove magnet