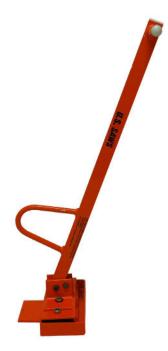

## **4 MAGNET BREAK N' TAKE**

U.S.SAWS 4 Magnet Break N' Take magnetic manhole lifter that lifts larger diameter and more heavier manhole covers with ease. Our Magnetic Lifting Systems are versatile tools with the power to get the heavy lifting done while avoiding back injuries associated with lifting manhole covers.

\*Up to 225 lbs Magnetic Manhole Lifting Capacity

The "Break 'N Take" Aluminium Magnetic Manhole Lifter comes equipped with 4 magnets & carrying shoe.

## Features:

- Uses rare neodymium magnets that won't wear out
- 225 lb lifting capacity
- Impact protection guards around the magnets
- Affordable, durable, and portable
- Storage base protects magnets during transportation