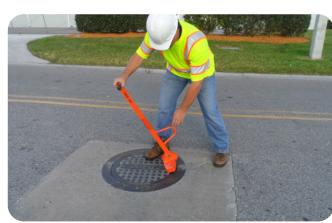

## **EASY TO OPERATE**

Step 1: Place magnet on edge of manhole lid

Step 2: Push down on handle to "break" seal

Step 3: Pull towards you to remove lid

Step 4: Push forward to remove magnet