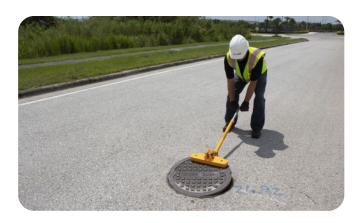

## **EASY TO OPERATE**

Step 1: Place magnet on edge of manhole lid Step 2: Push down on handle to "break" seal Step 3: Pull towards you to remove lid

Step 4: Push forward to remove magnet