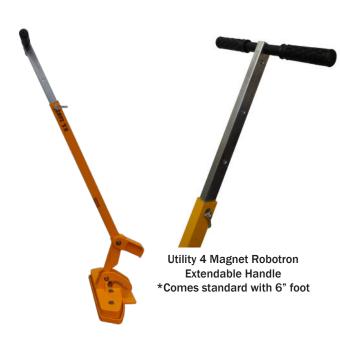

## **UTILITY 4 MAGNET ROBOTRON**

U.S.SAWS Utility 4 Magnet Robotron magnetic manhole lifter that lifts larger diameter and more heavier manhole covers with ease. The U.S.SAWS Utility 4 Magnet Robotron features an extendable handle allowing for a further reach. Our Magnetic Lifting Systems are versatile tools with the power to get the heavy lifting done while avoiding back injuries associated with lifting manhole covers.

## Features:

- Uses rare neodymium magnets that won't wear out
- Lifting capacity of 325 lbs
- Impact protection guards around the magnets
- Affordable, durable, and portable
- Storage base protects magnets during transportation

| Utility 4 Magnet Robotron |
|---------------------------|
| 325 lbs                   |
| 4 Magnets                 |
| Yellow                    |
| 28 lbs                    |
| 16" x 7"                  |
| 42"                       |
| US30188UTILITY            |
|                           |