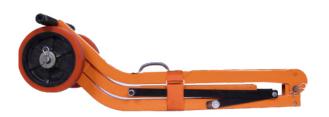

## **CURVED HEAVY DUTY COLLAPSIBLE STEEL DOLLY**

The U.S.SAWS Curved Heavy Duty Lifter is a versatile tool with the power to get the heavy lifting done while avoiding back injuries associated with lifting manhole covers.

## Features:

- Folds down for shipping via UPS
- Store folded Dolly in truck or Gang Box
- Two lift positions
- Eliminates the use of pry bars
- Reduces injuries caused by handling covers
- Dolly breaks down for easy storage