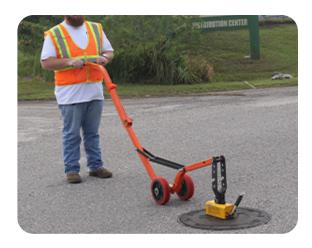

## **CURVED HEAVY DUTY COLLAPSIBLE STEEL DOLLY**

The U.S.SAWS Curved Heavy Duty Lifter is a versatile tool with the power to get the heavy lifting done while avoiding back injuries associated with lifting manhole covers.

For use with Heavy Duty, Supreme Duty, or Mega Duty Magnets

Kit Includes: Curved Steel Heavy Duty Collapsible Dolly and 8" or 10" Hard Wheels

## Features:

- Folds down for shipping via UPS
- Store folded Dolly in truck or Gang Box
- Two lift positions
- Eliminates the use of pry bars
- Reduces injuries caused by handling covers
- Dolly breaks down for easy storage