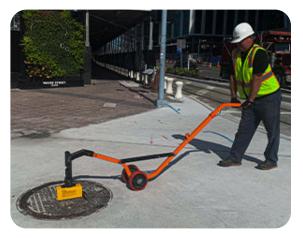

## **CURVED HEAVY DUTY COLLAPSIBLE STEEL DOLLY**

The U.S.SAWS Curved Heavy Duty Lifter is a versatile tool with the power to get the heavy lifting done while avoiding back injuries associated with lifting manhole covers.

For use with Heavy Duty, Supreme Duty, or Mega Duty Magnets

Kit Includes: Curved Steel Heavy Duty Collapsible Dolly and 8" or 10" Hard Wheels

## Features:

- Folds down for shipping via UPS
- Store folded Dolly in truck or Gang Box
- Two lift positions
- Eliminates the use of pry bars
- Reduces injuries caused by handling covers
- Dolly breaks down for easy storage